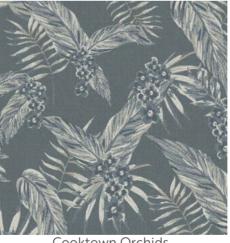

Cooktown Orchids Cloud

Foutah Cloud

Cape Cod Cloud

\*Indicates this product is available to order by the roll only

Sunflower Bell Blue White Side

Protea Bell Blue

Linen Bell Blue

Rice Flower Bell Blue

Camp Sapphire\*

Treescape Indigo

Cape Cod Midnight

Stippled Triangle Midnight

Travellers Palm Indigo

Cooktown Orchid Midnight

Tutsi Indigo

Wave Indigo White Side

Wave Indigo Dark Side

Feather Midnight

Leopard Midnight

Beach Stripe Broadwater

Marine Blue Broadwater

Lure Midnight

Panthera Midnight

Cooktown Orchids Indigo