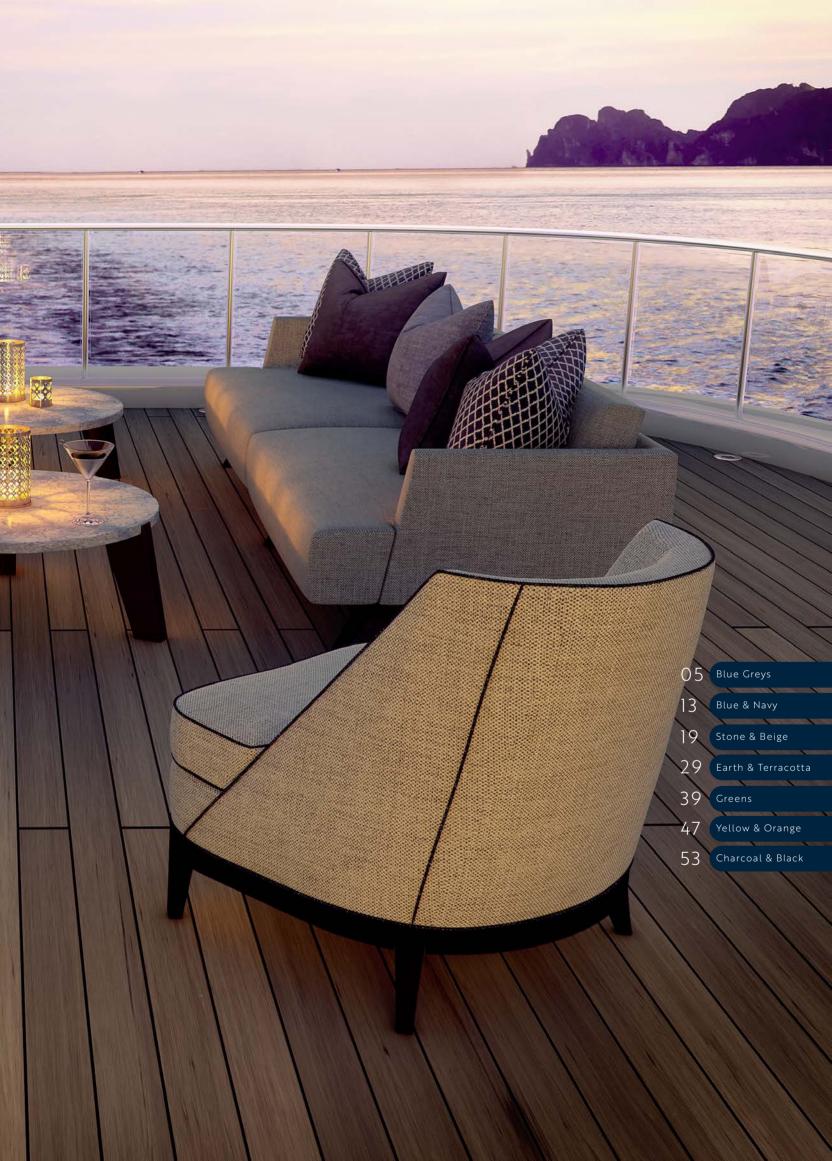

### Contents

Sustainability

| Design & Performace                                               | 02 |
|-------------------------------------------------------------------|----|
| FABRIC BY THE METRE*                                              |    |
| Blue Greys                                                        | 05 |
| Blue & Navy                                                       | 13 |
| Stones & Beiges                                                   | 19 |
| Earth & Terracotta                                                | 29 |
| Greens                                                            | 39 |
| Yellow & Orange                                                   | 47 |
| Charcoal & Black                                                  | 53 |
| *Please note: these items are available to order by the roll only |    |
| Our Founders                                                      | 58 |
| Cleaning & Care                                                   | 59 |

## **BLUE GREYS**

Soft, cool, and refreshing- blue greys evoke a sense of calm in a space- creating a serene, natural environment inspired by coastal living. Touches of light blues with grey undertones, add thoughtful colour to an otherwise neutral palette throughout an interior or exterior space.

## **BLUE & NAVY**

Deep blues and navy bring a classic feel to a space, while also creating a sense of calm and a relaxed environment. Add a little boldness to a light, airy pallette for a clean sensibility.

## **STONE & BEIGE**

Keep it netural, and add interest and warmth with textures , patterns and prints.

Neutrals in your nterior, exterior or marine space offer elegance and charm, and stay classic for many years to come.

## EARTH & TERRACOTTA

Bring a space to life with enticing textures and patterns, in ruggard earthy tones, picking up hues of terracottas and desert-like pinks. Add boldness and character to an otherwise neutral palette, and see your interior or exterior space come to fruition.

## GREENS

Calming, serene and reflecting the natural environment, adding pops of green to an interior or exterior palette helps bring life to a space. Whether home, corporate or marine upholstery, bold greens, or more earthy tones, create interest and draw the eye around the space.

## YELLOW & ORANGE

Sweet Pea Honeysuckle

Wisteria Honeysuckle

Bold, happy and bright- yellow gives a balance of serenity, and fun to a space.

For indoor, outdoor, and marine - yellow brightens and reflects sunshine, bringing out the blues and greens in our natural environment. Yellow is a vibrant and fun way to bring colour to a space.

## CHARCOAL & BLACK

Classic and understated, charcoal and black accents will never date, and give your space symmetry and easy styling.

Adding textures with patterns, prints and wovens help accessories stand out in an otherwise monochrome palette.