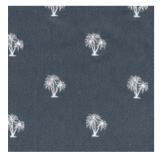

## **BLUE & NAVY**

Deep blues and navy bring a classic feel to a space, while also creating a sense of calm and a relaxed environment. Add a little boldness to a light, airy pallette for a clean sensibility.

Garland Sapphire

Duck Stripe Sapphire

Bar Stripe Sapphire

Diamond Sapphire Dark Side

Diamond Sapphire White Side\*

Scallop Sapphire White Side

Marrakesh Sapphire

Marrakesh Sapphire White Side

Camp Sapphire\*

Treescape Indigo

Cape Cod Midnight

Stippled Triangle Midnight

Travellers Palm Indigo

Cooktown Orchid Midnight

Tutsi Indigo

Wave Indigo White Side

Wave Indigo Dark Side

Feather Midnight

Leopard Midnight

Beach Stripe Broadwater

Marine Blue Broadwater

Lure Midnight

Panthera Midnight

Cooktown Orchids Indigo

Agra Indigo

Feather Indigo

Ink Indigo

Leopard Indigo

Marcella Indigo

Pashmina Indigo

Stippled Triangle Indigo

Reign Indigo

Proof Indigo

Prima Indigo

\*Indicates this product is available to order by the roll only

Peacock Pearl

Diamond Pearl

Scallop Pearl

Zipper Earth\*

Palm Paisley Pearl\*