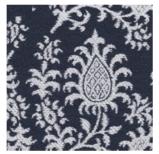

## **BLUE & NAVY**

Deep blues and navy bring a classic feel to a space, while also creating a sense of calm and a relaxed environment. Add a little boldness to a light, airy pallette for a clean sensibility.

Garland Sapphire

Duck Stripe Sapphire

Bar Stripe Sapphire

Diamond Sapphire Dark Side

Diamond Sapphire White Side\*

Scallop Sapphire White Side

Marrakesh Sapphire

Marrakesh Sapphire White Side

Camp Sapphire\*

Treescape Indigo

Cape Cod Midnight

Stippled Triangle Midnight

Travellers Palm Indigo

Cooktown Orchid Midnight

Tutsi Indigo

Wave Indigo White Side

Wave Indigo Dark Side

Feather Midnight

Leopard Midnight

Beach Stripe Broadwater

Marine Blue Broadwater

Lure Midnight

Panthera Midnight

Cooktown Orchids Indigo

Agra Indigo

Feather Indigo

Ink Indigo

Leopard Indigo

Marcella Indigo

Pashmina Indigo

Stippled Triangle Indigo

Reign Indigo

Proof Indigo

Prima Indigo

\*Indicates this product is available to order by the roll only

Peacock Pearl

Diamond Pearl

Scallop Pearl

Zipper Earth\*

Palm Paisley Pearl\*