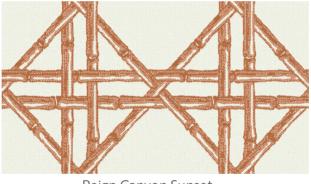

Beach Stripe Stone\*

Cape Cod Canyon Sunset

Duck Stripe Canyon Sunset

Leopard Canyon Sunset

Ink Canyon Sunset

Stippled Triangle Canyon Sunset

Reign Canyon Sunset

Travellers Palm Canyon Sunset