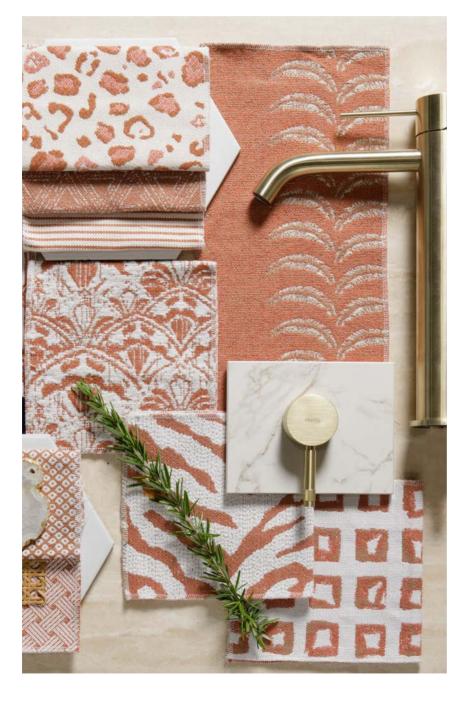

nen Earth/Plains



Pure Stone\*



Tropical Palm Stone\*



Beach Bird Stone\*



Mini Palm Stone\* Dark Side



Mini Palm Stone White Side\*



Fishnet Stone\* Dark Side



Fishnet Stone White Side\*



Henna Paisley Stone White Side\*



Henna Paisley Stone Dark Side\*



Beach Stripe Stone\*







Cape Cod Canyon Sunset



Duck Stripe Canyon Sunset



Leopard Canyon Sunset



Ink Canyon Sunset



Stippled Triangle Canyon Sunset



Reign Canyon Sunset



Travellers Palm Canyon Sunset

## EARTH & TERRACOTTA

Bring a space to life with enticing textures and patterns, in ruggard earthy tones, picking up hues of terracottas and desert-like pinks. Add boldness and character to an otherwise neutral palette, and see your interior or exterior space come to fruition.



Panthera Canyon Sunset





Feather Canyon Sunset





Desert Eve Cherry Blossom Dark Side



Belladonna Cherry Blossom



Desert Eve Cherry Blossom White Side



Sweet Pea Cherry Blossom



Linen Cherry Blossom



Dahlia Cherry Blossom



Wisteria Cherry Blossom



Duck Stripe Morganite



Peacock Morganite

Diamond Morganite White Side



Bar Stripe Morganite



Diamond Morganite Dark Side







Camp Morganite



Garland Morganite



Palm Paisley Morganite



Scallop Morganite Dark Side



Scallop Morganite White Side



Marrakesh Morganite Dark Side



Flamingo Morganite



Marrakesh Morganite White Side



Daintree Palm Morganite



Panthera Barley

Feather Barley



Ticking Barley



Agra Barley



Dumont Barley



Interweave Barley



Natte Linen Barley



Odette Barley



Proof Barley



Stippled Triangle