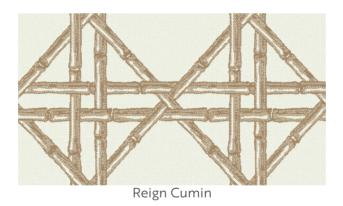

Beach Stripe Stone\*

Cape Cod Canyon Sunset

Duck Stripe Canyon Sunset

Leopard Canyon Sunset

Ink Canyon Sunset

Stippled Triangle Canyon Sunset

Reign Canyon Sunset

Travellers Palm Canyon Sunset