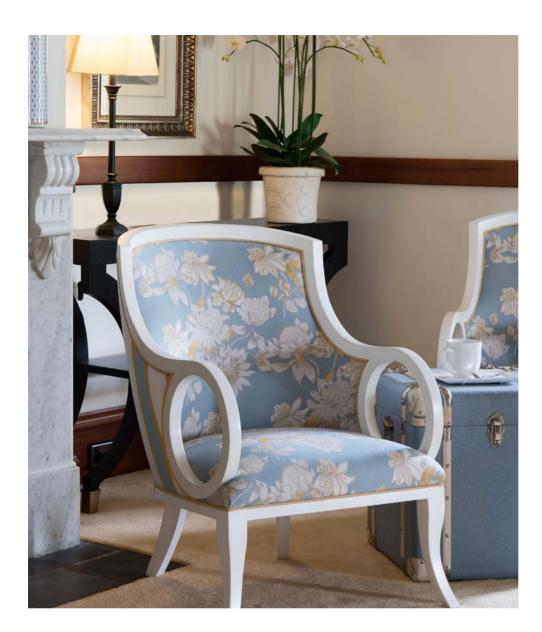

## **BLUE GREYS**

Soft, cool, and refreshing- blue greys evoke a sense of calm in a space- creating a serene, natural environment inspired by coastal living. Touches of light blues with grey undertones, add thoughtful colour to an otherwise neutral palette throughout an interior or exterior space.