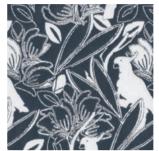

## **BLUE & NAVY**

Deep blues and navy bring a classic feel to a space, while also creating a sense of calm and a relaxed environment. Add a little boldness to a light, airy pallette for a clean sensibility.