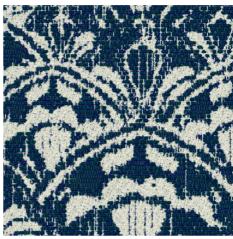

## **BLUE GREYS**

Soft, cool, and refreshing- blue greys evoke a sense of calm in a space- creating a serene, natural environment inspired by coastal living. Touches of light blues with grey undertones, add thoughtful colour to an otherwise neutral palette throughout an interior or exterior space.