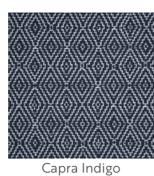

## **BLUE & NAVY**

Deep blues and navy bring a classic feel to a space, while also creating a sense of calm and a relaxed environment. Add a little boldness to a light, airy pallette for a clean sensibility.