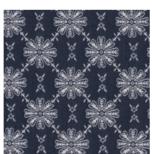

## **BLUE GREYS**

Soft, cool, and refreshing- blue greys evoke a sense of calm in a space- creating a serene, natural environment inspired by coastal living. Touches of light blues with grey undertones, add thoughtful colour to an otherwise neutral palette throughout an interior or exterior space.