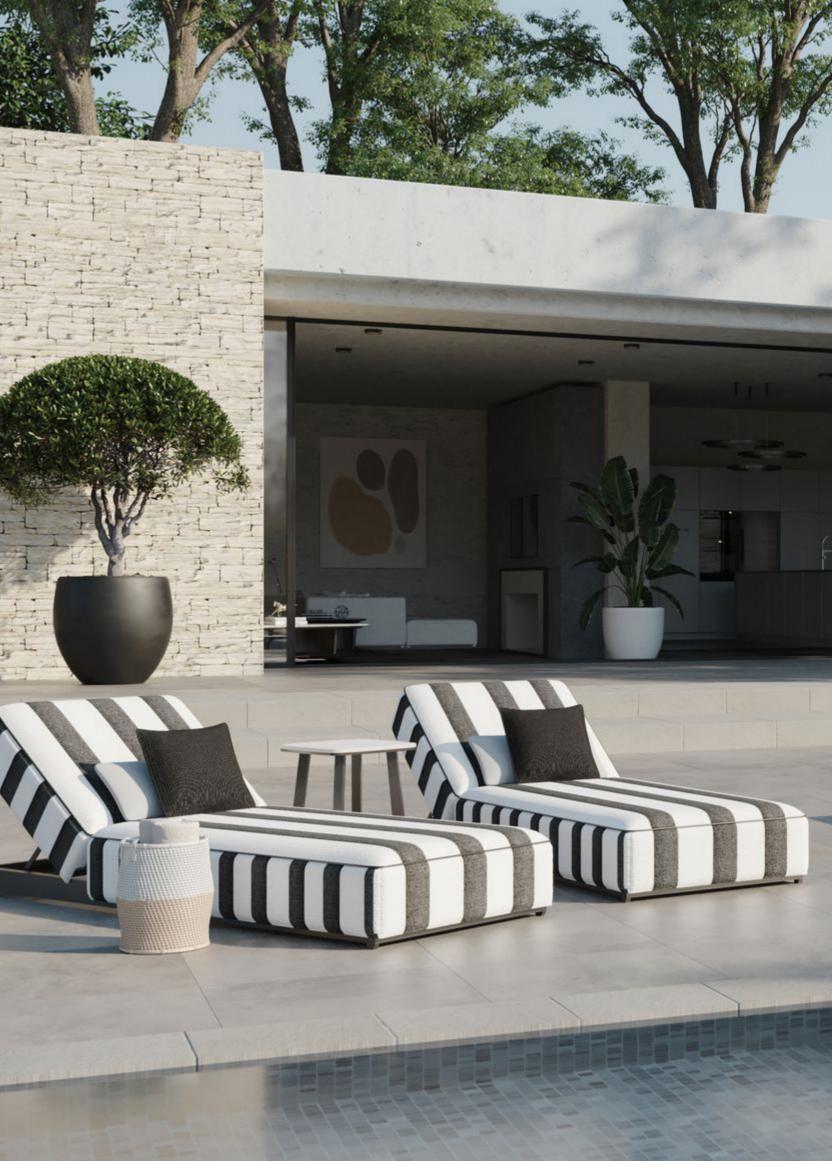

## **BLUE GREYS**

Soft, cool, and refreshing- blue greys evoke a sense of calm in a space- creating a serene, natural environment inspired by coastal living. Touches of light blues with grey undertones, add thoughtful colour to an otherwise neutral palette throughout an interior or exterior space.