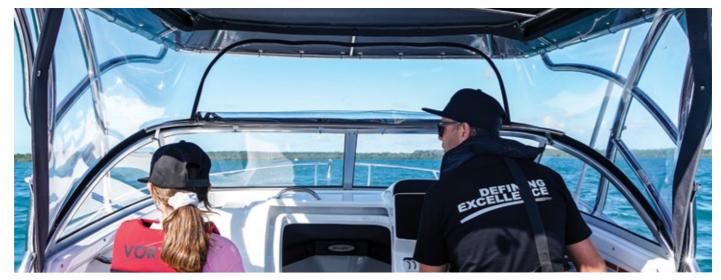

Achilles **Rollglass Plus** PVC glazing is the perfect marine enclosure solution to ensure enjoyment on the water, no matter what the weather brings. Achilles is the leading brand of UV stabilised clear PVC that is ideal for marine canopies and enclosures.

Achilles Rollglass Plus is manufactured using a unique extruded manufacturing process where the molten PVC is pushed or pulled through a die resulting in a smoother surface, and excellent visual clarity. It also uses advanced UV inhibitors to assist with performance and longevity.

## The Benefits of Using Rollglass Plus

- Advanced UV additives help maintain original clarity for much longer than regular clear PVC products
- UV stabilised
- High clarity
- Made in Japan
- Proven field performance
- Supported with a 3 Year UV Warranty