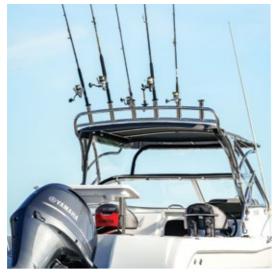

Achilles **Rollglass Plus** PVC glazing is the perfect marine enclosure solution to ensure enjoyment on the water, no matter what the weather brings. Achilles is the leading brand of UV stabilised clear PVC that is ideal for marine canopies and enclosures.

Achilles Rollglass Plus is manufactured using a unique extruded manufacturing process where the molten PVC is pushed or pulled through a die resulting in a smoother surface, and excellent visual clarity. It also uses advanced UV inhibitors to assist with performance and longevity.