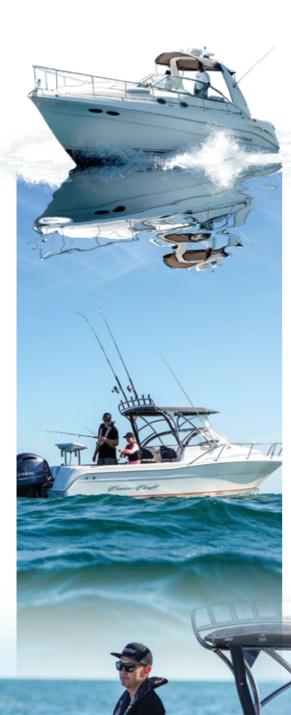

Achilles **Rollglass Plus** PVC glazing is the perfect marine enclosure solution to ensure enjoyment on the water, no matter what the weather brings. Achilles is the leading brand of UV stabilised clear PVC that is ideal for marine canopies and enclosures.

Achilles Rollglass Plus is manufactured using a unique extruded manufacturing process where the molten PVC is pushed or pulled through a die resulting in a smoother surface, and excellent visual clarity. It also uses advanced UV inhibitors to assist with performance and longevity.