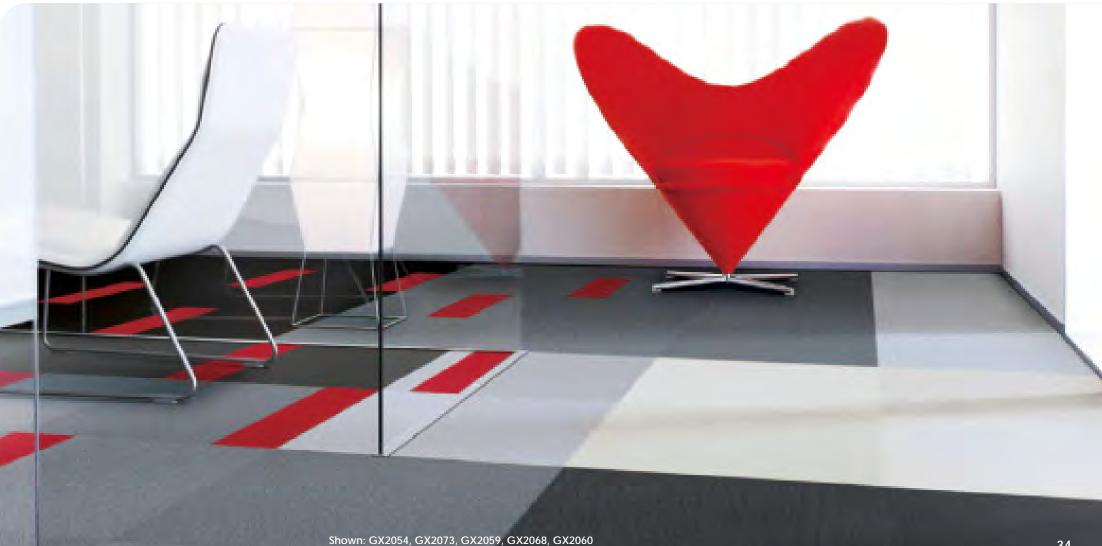

## **KATTO** G X 2 0 0

Katto is the Japanese term for cut which is appropriate for this family of products. Katto is a plush cut pile carpet tile, available in a wide selection of colours. The range is also available in a variety of finishes that can be used to compliment, or as an alternative to the standard Katto collection. Katto Metal has a stainless steel shape set into the centre of the tile offering a classy finish for a strong statement. Katto Emboss starts as the standard product and has a pattern applied using heat embossing technology. The options for design freedom are endless and only limited by your imagination.