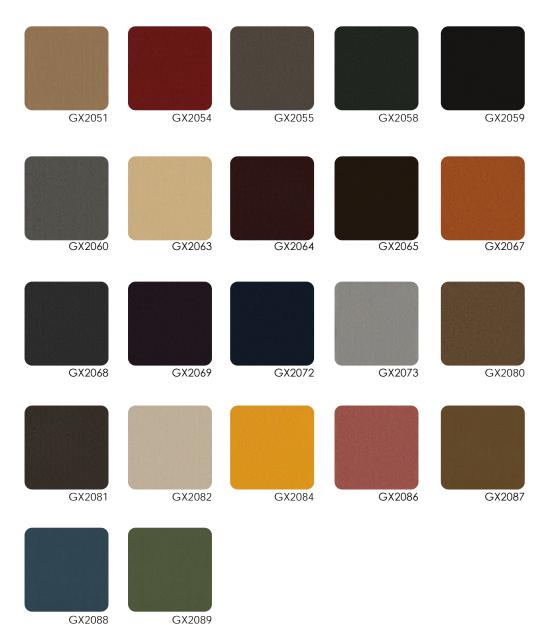

## **KATTO** G X 2 0 0

Katto is the Japanese term for cut which is appropriate for this family of products. Katto is a plush cut pile carpet tile, available in a wide selection of colours. The range is also available in a variety of finishes that can be used to compliment, or as an alternative to the standard Katto collection. Katto Metal has a stainless steel shape set into the centre of the tile offering a classy finish for a strong statement. Katto Emboss starts as the standard product and has a pattern applied using heat embossing technology. The options for design freedom are endless and only limited by your imagination.