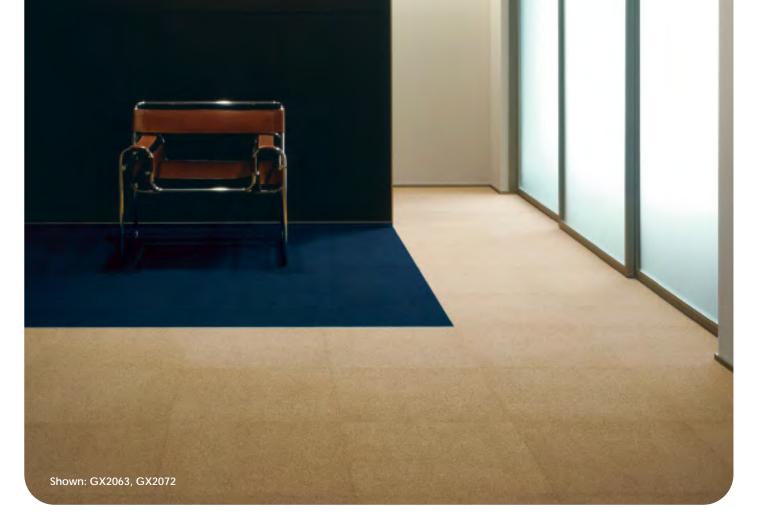

GX2088

YARN FINISH PILE WEIGHT TILE DIMENSION TOTAL THICKNESS

Yarn Dyed Nylon Cut Pile 1025gsm (30.2 oz) 500mm x 500mm 9.0mm