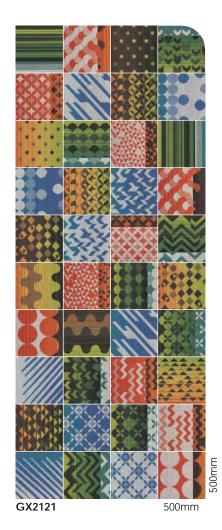

Mayorica by TOLI was inspired to provide a flooring solution that can tell its own story in so many ways such as contemporary design and collaboration. The design is made up from 40 unique tiles to provide the total affect. The tiles are randomly packed offering uniqueness to each installation. Colour code GX2111 is a subtle yet classy greyscale design while the bold GX2121 can be used when a positive statement needs to be made in a vibrant environment.

YARN **FINISH** PILE WEIGHT **TILE DIMENSION** TOTAL THICKNESS Solution Dyed Nylon Textured Loop Pile 700gsm (20.6oz) 500mm x 500mm 7.5mm