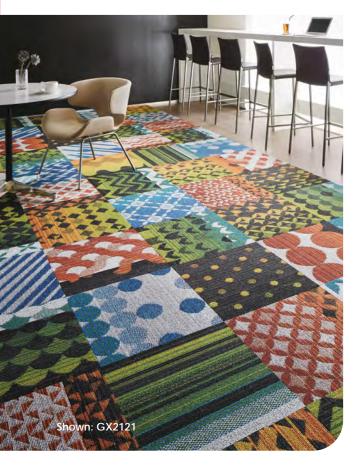

## **MAYORICA**

G X 2 1 0 0

The concept of patchwork design provides a random and unique 'one-off' pattern. There are synergies with this style and modern companies where many departments and teams combine to reach business objectives.

Mayorica by TOLI was inspired to provide a flooring solution that can tell its own story in so many ways such as contemporary design and collaboration. The design is made up from 40 unique tiles to provide the total affect. The tiles are randomly packed offering uniqueness to each installation. Colour code GX2111 is a subtle yet classy greyscale design while the bold GX2121 can be used when a positive statement needs to be made in a vibrant environment.