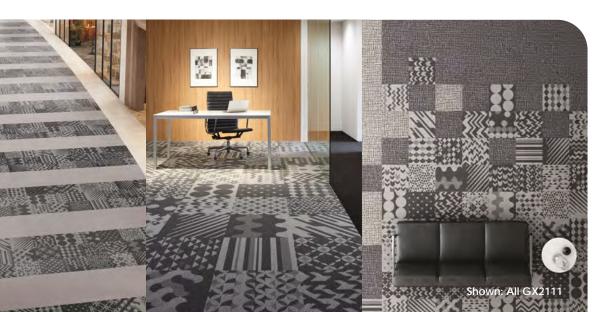

## **MAYORICA**

G X 2 1 0 0

The concept of patchwork design provides a random and unique 'one-off' pattern. There are synergies with this style and modern companies where many departments and teams combine to reach business objectives.

Mayorica by TOLI was inspired to provide a flooring solution that can tell its own story in so many ways such as contemporary design and collaboration. The design is made up from 40 unique tiles to provide the total affect. The tiles are randomly packed offering uniqueness to each installation. Colour code GX2111 is a subtle yet classy greyscale design while the bold GX2121 can be used when a positive statement needs to be made in a vibrant environment.