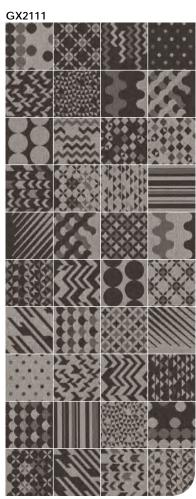

## **MAYORICA**

G X 2 1 0 0

The concept of patchwork design provides a random and unique 'one-off' pattern. There are synergies with this style and modern companies where many departments and teams combine to reach business objectives.

Mayorica by TOLI was inspired to provide a flooring solution that can tell its own story in so many ways such as contemporary design and collaboration. The design is made up from 40 unique tiles to provide the total affect. The tiles are randomly packed offering uniqueness to each installation. Colour code GX2111 is a subtle yet classy greyscale design while the bold GX2121 can be used when a positive statement needs to be made in a vibrant environment.