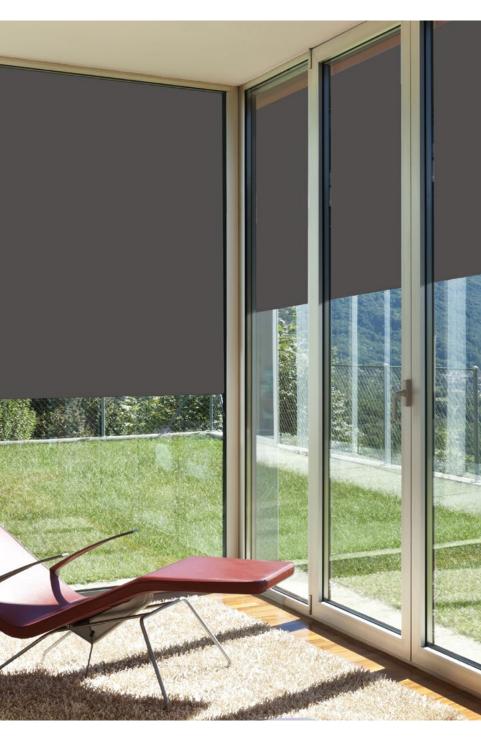

Vistaweave blinds will create privacy from the outside without compromising the visual aspect.

CAPPUCCINO

IRONSTONE\*\*

WOODLAND GREY\*\*

WALLABY \*

**FLINT** 

GUNMETAL

PEWTER

Designed for Australian conditions, Vistaweave 95 will create privacy from the outside without compromising the visual aspect.

Reduces heat transmission

Improves air-conditioning efficiencies

Provides UVR protection