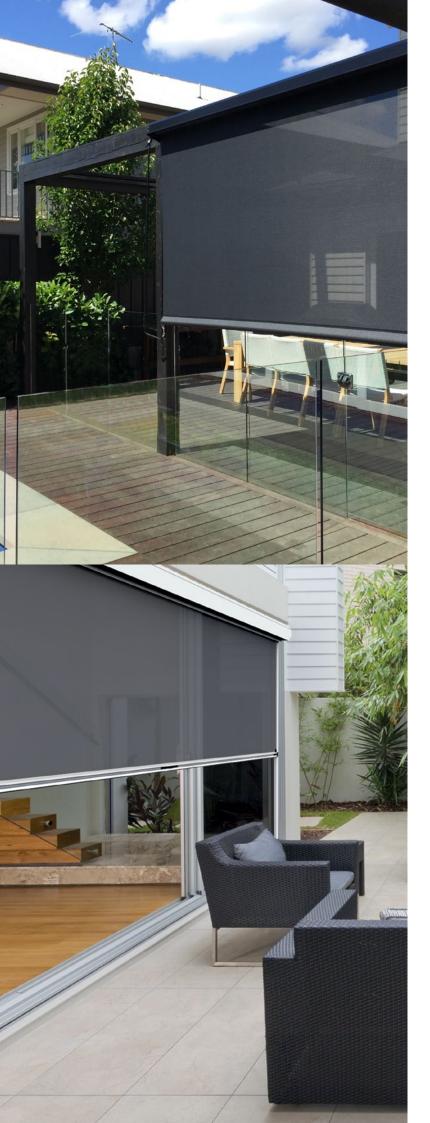

JASPER\*\*

CONGO

COCOA

GRECIAN GOLD

PORCELAIN

SNOW

Vistaweave 95 is a versatile woven mesh designed for blinds, awnings and general outdoor applications. The unique weave combines a functional solution for solar protection with a stylish textured appearance.

Designed for Australian conditions, Vistaweave 95 will create privacy from the outside without compromising the visual aspect.

Reduces heat transmission

Improves air-conditioning efficiencies

Provides UVR protection

SURF MIST\*

Vistaweave 99 is a heavy duty woven mesh designed for blinds, awnings and general outdoor applications. The high density weave provides exceptional solar protection and visual privacy.

Designed for Australian conditions, Vistaweave 99 will provide a functional solution when privacy screening is paramount.

Vistaweave Stripe is a versatile woven mesh designed for blinds, awnings and general outdoor applications. The selection of traditional and contemporary stripes provide design options for both residential and commercial applications. Vistaweave Stripe will create privacy without compromising the visual aspect.