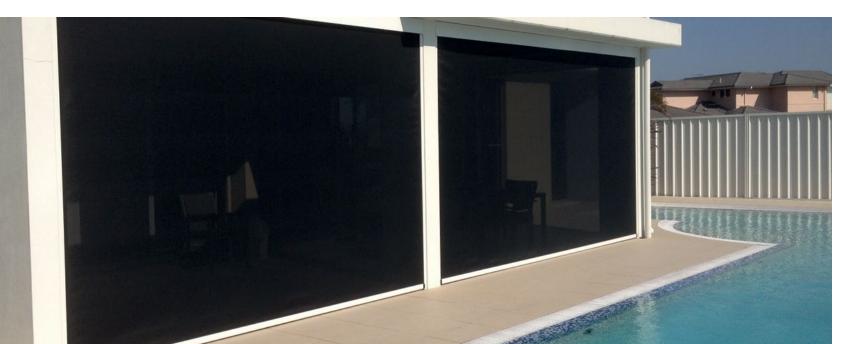

SURF MIST\*

Vistaweave 99 is a heavy duty woven mesh designed for blinds, awnings and general outdoor applications. The high density weave provides exceptional solar protection and visual privacy.

Designed for Australian conditions, Vistaweave 99 will provide a functional solution when privacy screening is paramount.

## Exceptional solar protection and visual privacy

Creates visual privacy screening

Reduces heat transmission

Improves air-conditioning efficiencies

Provides UVR protection

Eliminates glare in direct sunlight