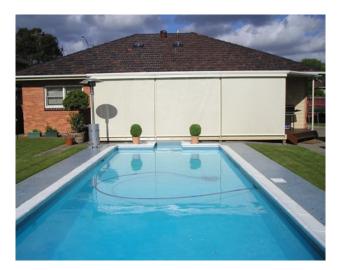

SURF MIST\*

Vistaweave 99 is a heavy duty woven mesh designed for blinds, awnings and general outdoor applications. The high density weave provides exceptional solar protection and visual privacy.

Designed for Australian conditions, Vistaweave 99 will provide a functional solution when privacy screening is paramount.

## Exceptional solar protection and visual privacy

Creates visual privacy screening

Reduces heat transmission

Improves air-conditioning efficiencies

Provides UVR protection

Eliminates glare in direct sunlight