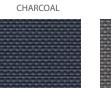

MONUMENT'\*

EBON)

CHARCOAL

CLASSIC CREAM\*\*

PAPERBARK<sup>®</sup>\*

CAPPUCCINO

MAX is the latest innovative addition to the Vistaweave range. This exciting collection combines the market renowned benefits of the current outdoor blind mesh, with a tighter weave to provide enhanced privacy, solar protection and resistance to rain.