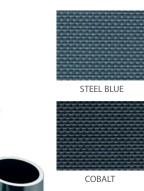

> COLORBOND® DUNE

COLORBOND®

CLASSIC CREAM

Vistaweave is inspired by the COLOURBOND<sup>®</sup> colour range. The palette coordinates with any exterior to create a seamless finish. This offering caters for traditional colours such as CLASSIC CREAM<sup>®</sup>, PAPERBARK<sup>®</sup> and WOODLAND GREY<sup>®</sup> right through to the latest contemporary tones like DUNE<sup>\*</sup>, WALLABY<sup>\*</sup> and MONUMENT<sup>®</sup>. Whether you want a splash of colour for a contrasting look or a perfect colour-coded match, the Vistaweave range is your perfect solution.

Vistaweave is inspired by the COLORBOND<sup>\*</sup> steel colour range. The palette coordinates with any exterior to create a seamless finish. This offering caters for traditional colours such as CLASSIC CREAM<sup>°</sup>, PAPERBARK<sup>°</sup> and WOODLAND GREY<sup>°</sup>, right through to the latest contemporary tones such