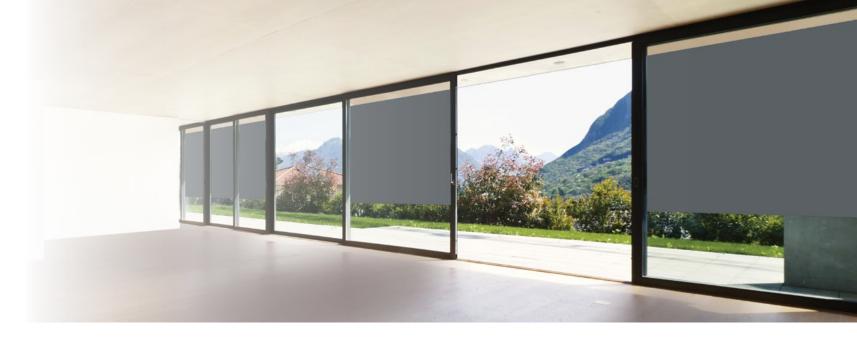

Vistaweave Stripe is a versatile woven mesh designed for blinds, awnings and general outdoor applications. The selection of traditional and contemporary stripes provide design options for both residential and commercial applications. Vistaweave Stripe will create privacy without compromising the visual aspect.