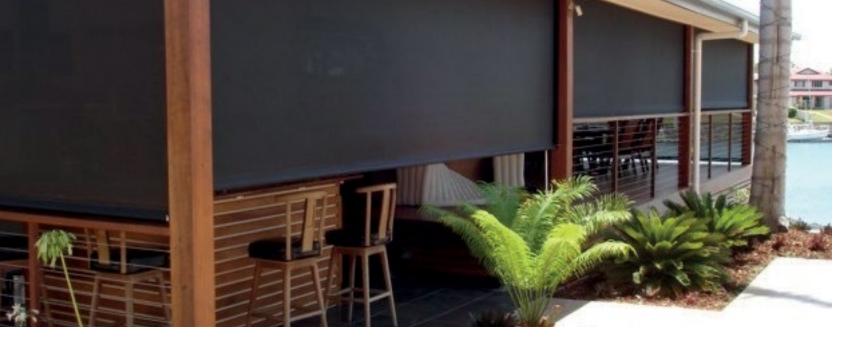

Vistaweave blinds will create privacy from the outside without compromising the visual aspect.

CAPPUCCINO

IRONSTONE\*\*

WOODLAND GREY\*\*

WALLABY \*

**FLINT** 

GUNMETAL

PEWTER

Designed for Australian conditions, Vistaweave 95 will create privacy from the outside without compromising the visual aspect.

Reduces heat transmission

Improves air-conditioning efficiencies

Provides UVR protection