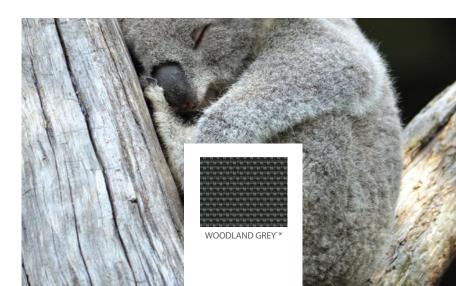

Vistaweave blinds will create privacy from the outside without compromising the visual aspect.

CAPPUCCINO

IRONSTONE\*\*

WOODLAND GREY\*\*

WALLABY \*

**FLINT** 

GUNMETAL

PEWTER