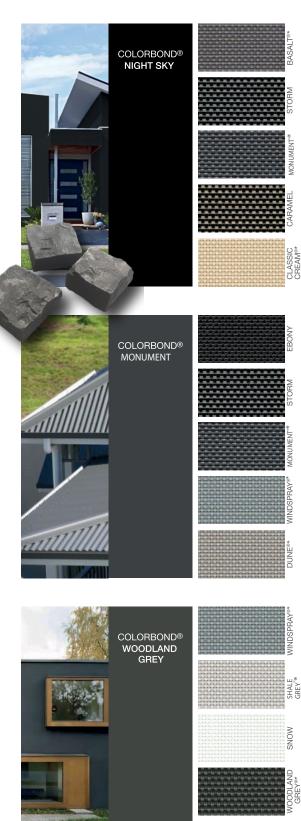

When selecting your screening fabric, consider the colours on your exterior such as the roof, guttering, bricks and other finishes. Every colour in the Vistaweave range will work harmoniously with the COLORBOND° steel exterior palette.

Whether you like a contrasting look using opposing colours, a similar tone for a subtle variation or an exact match for a uniform finish, the Vistaweave colour range can provide endless possibilities. Be creative and transform your outdoors.

> COLORBOND® DUNE

COLORBOND®

CLASSIC CREAM

Vistaweave is inspired by the COLOURBOND<sup>®</sup> colour range. The palette coordinates with any exterior to create a seamless finish. This offering caters for traditional colours such as CLASSIC CREAM<sup>®</sup>, PAPERBARK<sup>®</sup> and WOODLAND GREY<sup>®</sup> right through to the latest contemporary tones like DUNE<sup>\*</sup>, WALLABY<sup>\*</sup> and MONUMENT<sup>®</sup>. Whether you want a splash of colour for a contrasting look or a perfect colour-coded match, the Vistaweave range is your perfect solution.

Vistaweave is inspired by the COLORBOND<sup>\*</sup> steel colour range. The palette coordinates with any exterior to create a seamless finish. This offering caters for traditional colours such as CLASSIC CREAM<sup>°</sup>, PAPERBARK<sup>°</sup> and WOODLAND GREY<sup>°</sup>, right through to the latest contemporary tones such