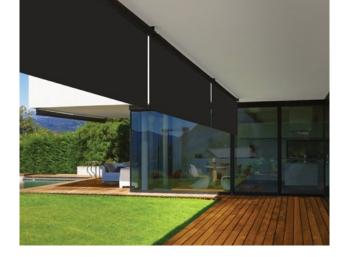

Designed for Australian conditions, Vistaweave 95 will create privacy from the outside without compromising the visual aspect.

Reduces heat transmission

Improves air-conditioning efficiencies

Provides UVR protection

Reduces glare in direct sunlight

Provides privacy without compromising the view

Allows moderate flow of fresh air

Mildew and salt water resistant

Supported with a 10 year warranty

Environmentally friendly

Comprehensive colour offering inspired by COLORBOND<sup>°</sup> steel colours