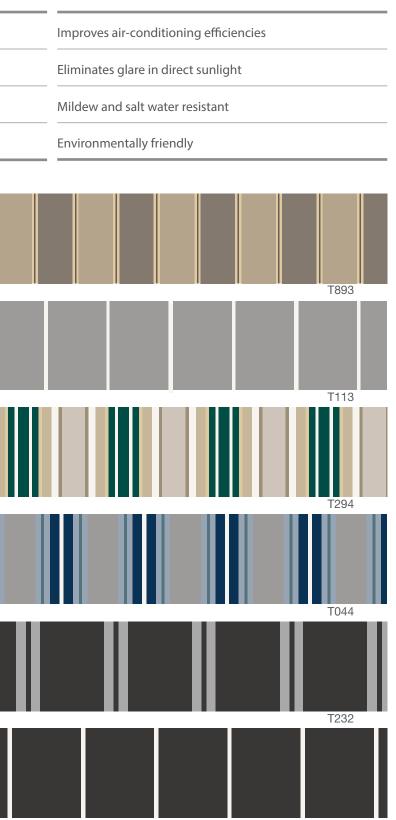

Vistaweave Stripe is a versatile woven mesh designed for blinds, awnings and general outdoor applications. The selection of traditional and contemporary stripes provide design options for both residential and commercial applications. Vistaweave Stripe will create privacy without compromising the visual aspect.

Reduces heat transmission

Allows moderate flow of fresh air

Supported with a 10 year warranty

Colours are shown for illustrative purposes only. Refer to the sample for actual colour.

T115

blind&awning@nolans.com.au