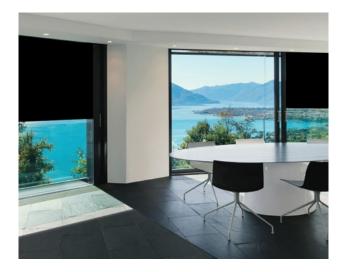

SURF MIST\*

Vistaweave 99 is a heavy duty woven mesh designed for blinds, awnings and general outdoor applications. The high density weave provides exceptional solar protection and visual privacy.

Designed for Australian conditions, Vistaweave 99 will provide a functional solution when privacy screening is paramount.

## Exceptional solar protection and visual privacy

Creates visual privacy screening

Reduces heat transmission

Improves air-conditioning efficiencies

Provides UVR protection

Eliminates glare in direct sunlight