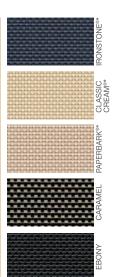

MONUMENT'\*

EBON)

CHARCOAL

CLASSIC CREAM\*\*

PAPERBARK<sup>®</sup>\*

CAPPUCCINO

MAX is the latest innovative addition to the Vistaweave range. This exciting collection combines the market renowned benefits of the current outdoor blind mesh, with a tighter weave to provide enhanced privacy, solar protection and resistance to rain.

Designed for Australian conditions, Vistaweave MAX will create a stylish and durable way of maintaining a comfortable outdoor environment.

Reduces heat transmission

Improves air-conditioning efficiencies

Provides UVR protection

Reduces glare in direct sunlight

Enhanced privacy

2 x 2 weave

Mildew and salt water resistant

Supported with a 10 year warranty

Environmentally friendly

Comprehensive colour offering inspired by COLORBOND<sup>®</sup> steel colours