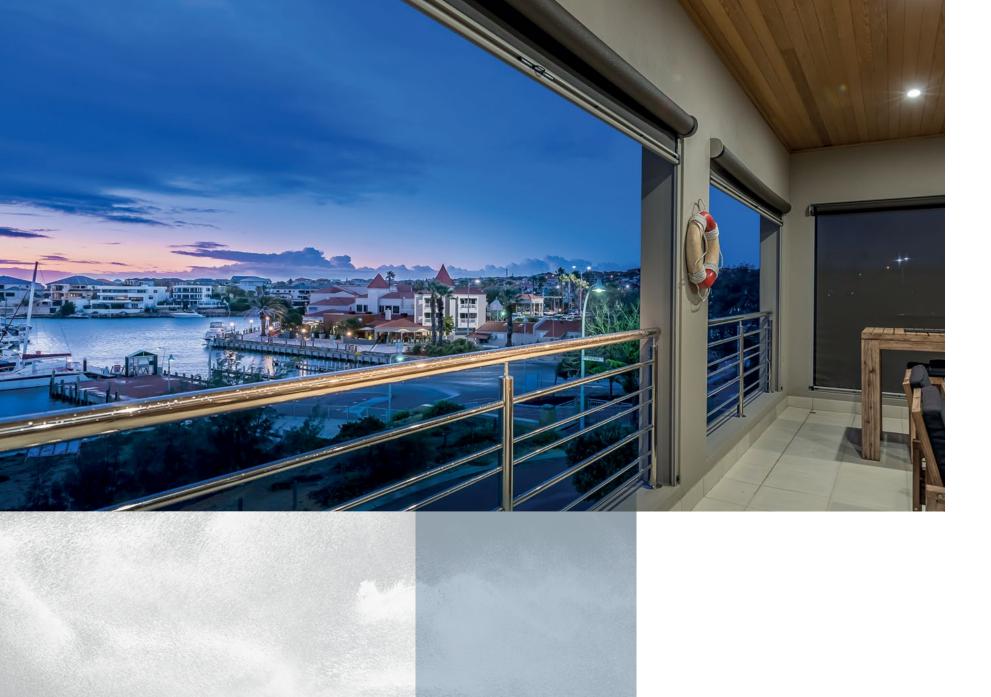

JASPER\*\*

CONGO

COCOA

GRECIAN GOLD

PORCELAIN

SNOW

Vistaweave 95 is a versatile woven mesh designed for blinds, awnings and general outdoor applications. The unique weave combines a functional solution for solar protection with a stylish textured appearance.

Designed for Australian conditions, Vistaweave 95 will create privacy from the outside without compromising the visual aspect.

Reduces heat transmission

Improves air-conditioning efficiencies

Provides UVR protection

Reduces glare in direct sunlight

Provides privacy without compromising the view

Allows moderate flow of fresh air

Mildew and salt water resistant

Supported with a 10 year warranty

Environmentally friendly

Comprehensive colour offering inspired by COLORBOND<sup>°</sup> steel colours