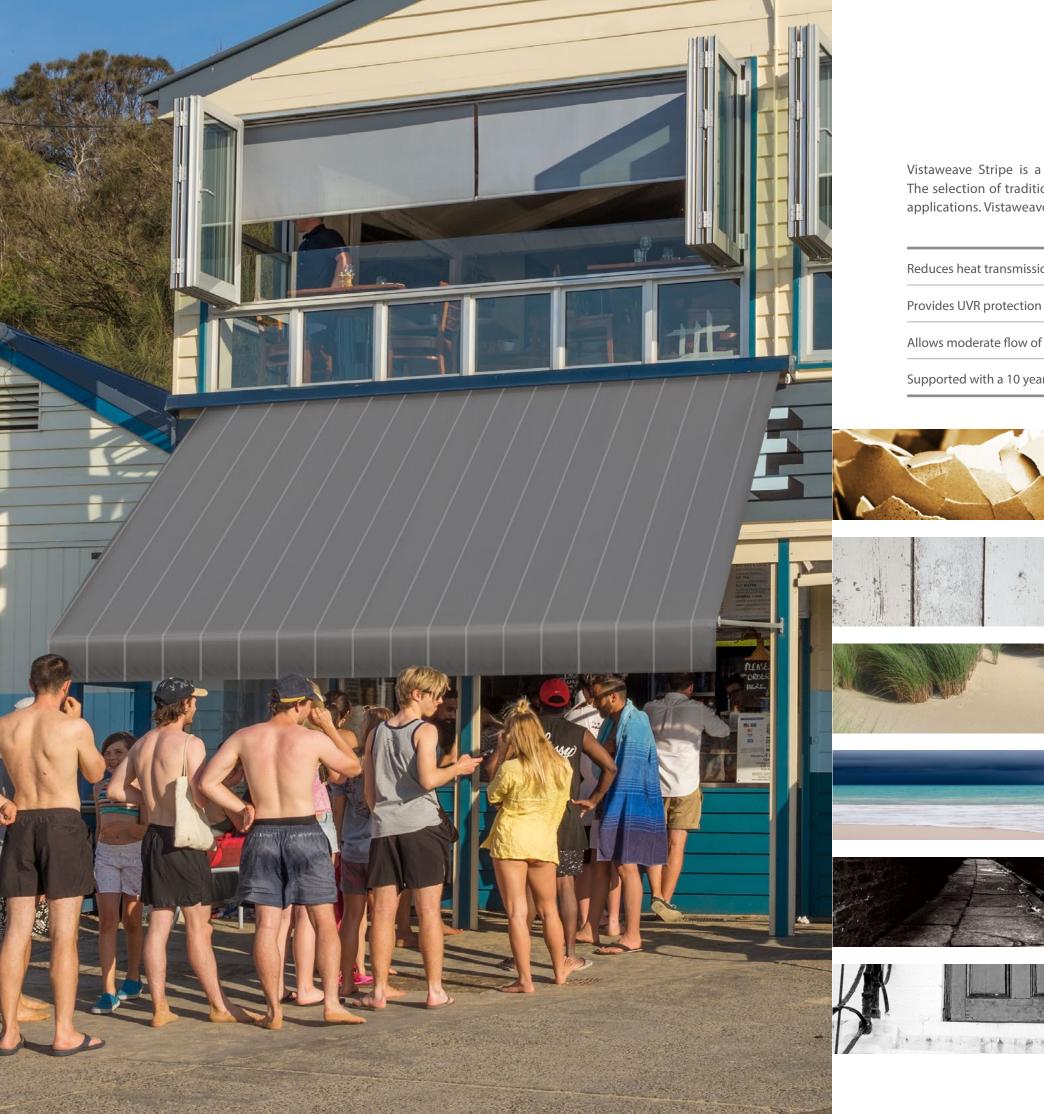

Vistaweave Stripe is a versatile woven mesh designed for blinds, awnings and general outdoor applications. The selection of traditional and contemporary stripes provide design options for both residential and commercial applications. Vistaweave Stripe will create privacy without compromising the visual aspect.

Reduces glare in direct sunlight

Provides privacy without compromising the view

Allows moderate flow of fresh air

Mildew and salt water resistant

Supported with a 10 year warranty

Environmentally friendly

Comprehensive colour offering inspired by COLORBOND<sup>°</sup> steel colours