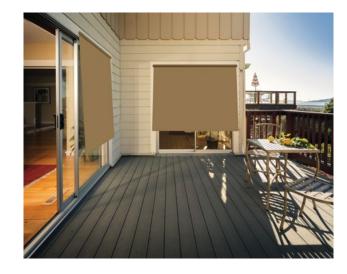

JASPER\*\*

CONGO

COCOA

GRECIAN GOLD

PORCELAIN

SNOW

Vistaweave 95 is a versatile woven mesh designed for blinds, awnings and general outdoor applications. The unique weave combines a functional solution for solar protection with a stylish textured appearance.

Designed for Australian conditions, Vistaweave 95 will create privacy from the outside without compromising the visual aspect.

Reduces heat transmission

Improves air-conditioning efficiencies

Provides UVR protection