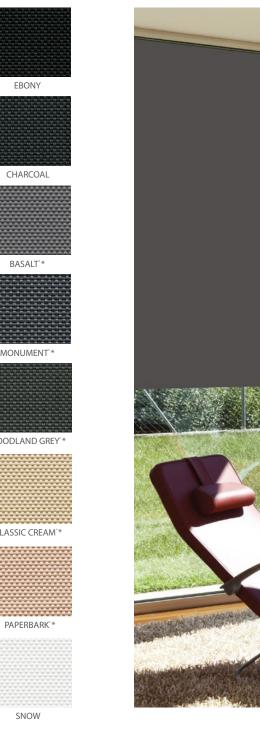

> COLORBOND® DUNE

COLORBOND®

CLASSIC CREAM

Vistaweave is inspired by the COLOURBOND<sup>®</sup> colour range. The palette coordinates with any exterior to create a seamless finish. This offering caters for traditional colours such as CLASSIC CREAM<sup>®</sup>, PAPERBARK<sup>®</sup> and WOODLAND GREY<sup>®</sup> right through to the latest contemporary tones like DUNE<sup>\*</sup>, WALLABY<sup>\*</sup> and MONUMENT<sup>®</sup>. Whether you want a splash of colour for a contrasting look or a perfect colour-coded match, the Vistaweave range is your perfect solution.

Vistaweave is inspired by the COLORBOND<sup>\*</sup> steel colour range. The palette coordinates with any exterior to create a seamless finish. This offering caters for traditional colours such as CLASSIC CREAM<sup>°</sup>, PAPERBARK<sup>°</sup> and WOODLAND GREY<sup>°</sup>, right through to the latest contemporary tones such

MONUMENT'\*

EBON)

CHARCOAL

CLASSIC CREAM\*\*

PAPERBARK<sup>®</sup>\*

CAPPUCCINO

MAX is the latest innovative addition to the Vistaweave range. This exciting collection combines the market renowned benefits of the current outdoor blind mesh, with a tighter weave to provide enhanced privacy, solar protection and resistance to rain.