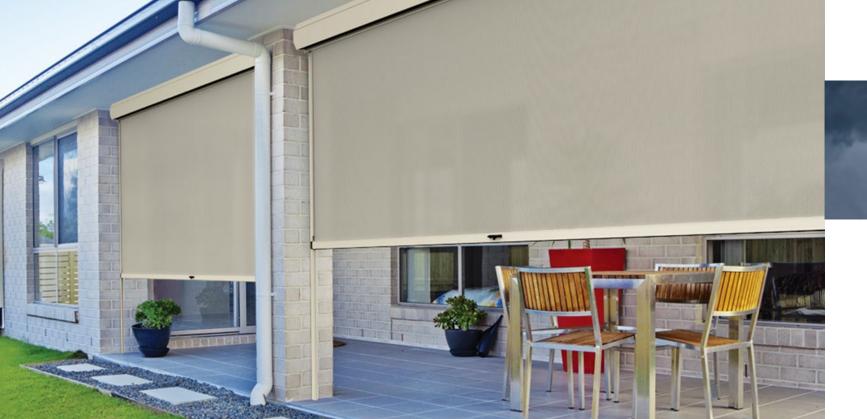

Vistaweave blinds will create privacy from the outside without compromising the visual aspect.

CAPPUCCINO

IRONSTONE\*\*

WOODLAND GREY\*\*

WALLABY \*

**FLINT** 

GUNMETAL

PEWTER

JASPER\*\*

CONGO

COCOA

GRECIAN GOLD

PORCELAIN

SNOW

Vistaweave 95 is a versatile woven mesh designed for blinds, awnings and general outdoor applications. The unique weave combines a functional solution for solar protection with a stylish textured appearance.

Designed for Australian conditions, Vistaweave 95 will create privacy from the outside without compromising the visual aspect.

Reduces heat transmission

Improves air-conditioning efficiencies

Provides UVR protection