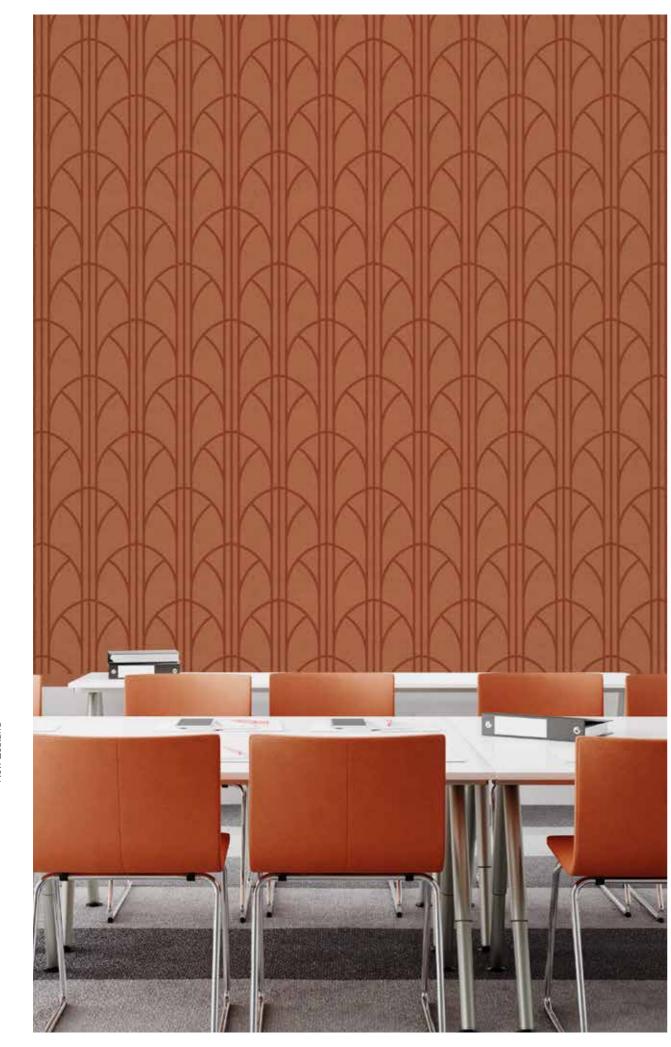

## Texture suggestions

Choose from our range of suggested textures or create a bespoke look.