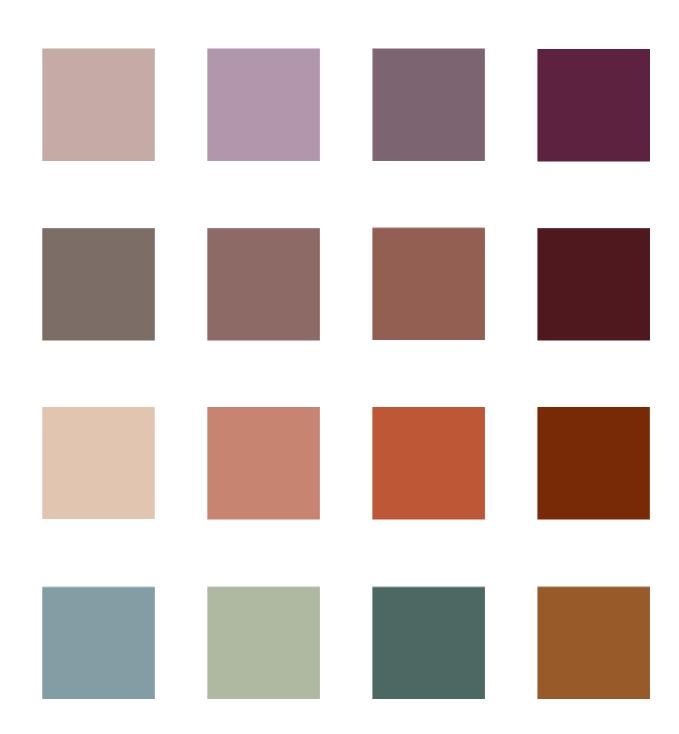

## Pattern colour suggestions

Choose from our range of suggested colour combinations or create your own palette. CMYK and Pantone colour matching available.

## **Colour suggestions**

Find inspiration for your bespoke Print with our colour suggestions. CMYK and Pantone colour matching available.