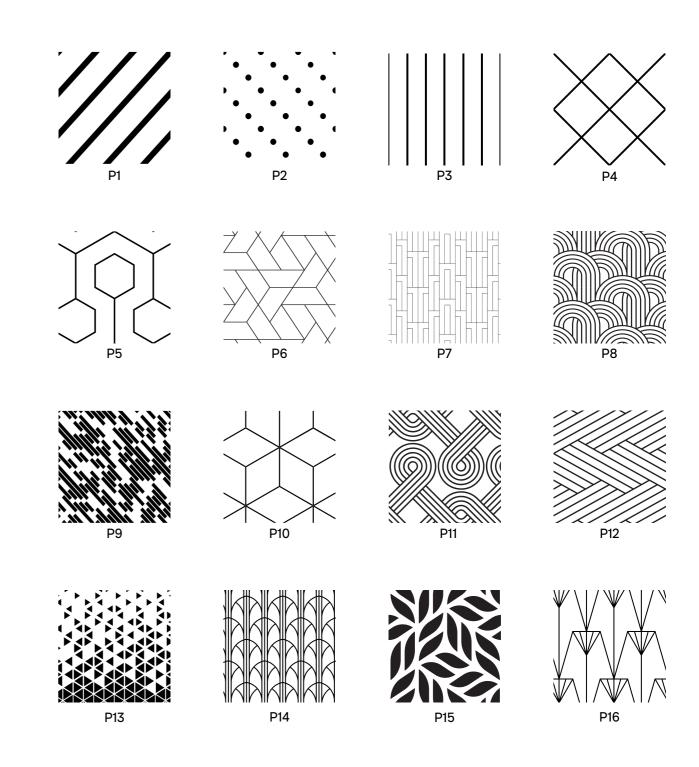

## Pattern suggestions

Choose from our range of suggested patterns or create your own bespoke design.

## **Graphic suggestions**

Find inspiration for your bespoke Print with our graphic suggestions.