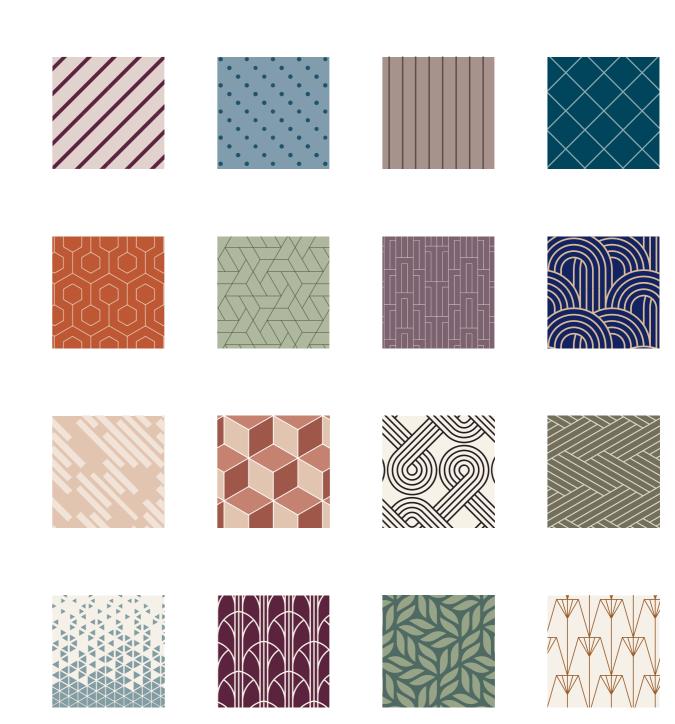

## Pattern colour suggestions

Choose from our range of suggested colour combinations or create your own palette. CMYK and Pantone colour matching available.

## **Colour suggestions**

Find inspiration for your bespoke Print with our colour suggestions. CMYK and Pantone colour matching available.