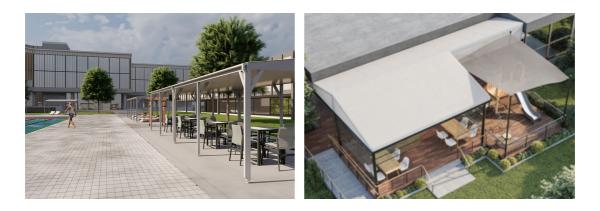

# COLA'S & COVERED WALKWAYS

#### Businesses can operate outdoors in any weather with Outdoor Connex

Outdoor Connex is an Australian designed and made collection of temporary or semi-permanent outdoor marquees.

- 6m x 3m modular outdoor structure (custom sizes available)
- 2022 Good Design Award for product development
- Wind-rated up to 140km/h
- Simple and low-impact installation
- Wide range of lighting and heater options
- School COLAs and covered walkways

The frames can be fitted with 6 Ziptrak® blinds and PVC wall panels to enclose the space & block wind. The weather-protected structures allow hospitality venues to operate outdoors, year-round and in any weather.