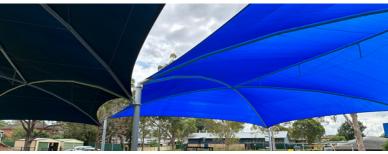

# **SHADE SAILS & STRUCTURES**

#### Sun protection where it counts

Polyfab<sup>TM</sup> is Australia's leading provider of shade protection - offering market-leading 99.8% UVR, equivalent to SPF 50, in the new heavy-duty <u>Xtra</u> shade cloth range.

- Installed over playgrounds, outdoor seating, bike lockers, basketball courts, courtyards and car parks worldwide
- Highest level of UVR protection in the market
- Long lasting
- Comprehensive range of fabrics with contemporary and vibrant colours
- Up to 15 year warranty