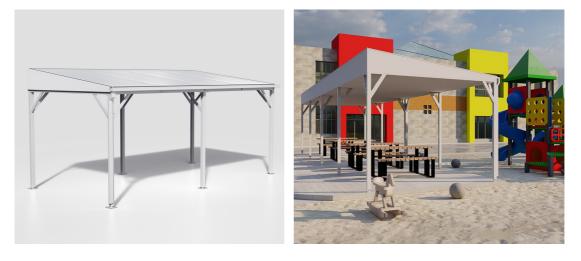

# COLA'S & COVERED WALKWAYS

#### Businesses can operate outdoors in any weather with Outdoor Connex

Outdoor Connex is an Australian designed and made collection of temporary or semi-permanent outdoor marquees.

- 6m x 3m modular outdoor structure (custom sizes available)
- 2022 Good Design Award for product development
- Wind-rated up to 140km/h
- Simple and low-impact installation
- Wide range of lighting and heater options
- School COLAs and covered walkways

The frames can be fitted with 6 Ziptrak® blinds and PVC wall panels to enclose the space & block wind. The weather-protected structures allow hospitality venues to operate outdoors, year-round and in any weather.