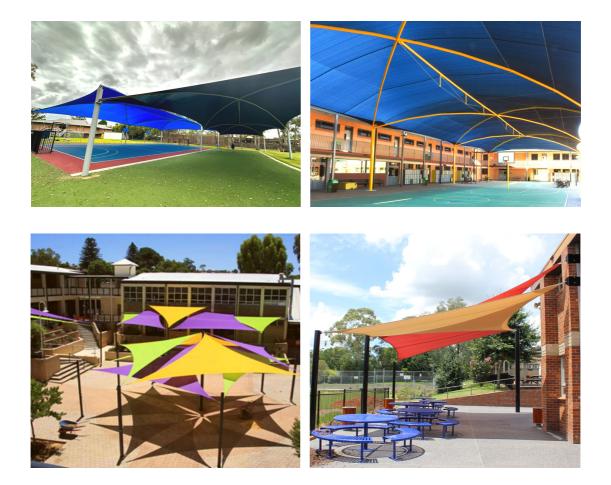

# **SHADE SAILS & STRUCTURES**

#### Sun protection where it counts

Polyfab<sup>TM</sup> is Australia's leading provider of shade protection - offering market-leading 99.8% UVR, equivalent to SPF 50, in the new heavy-duty <u>Xtra</u> shade cloth range.

- Installed over playgrounds, outdoor seating, bike lockers, basketball courts, courtyards and car parks worldwide
- Highest level of UVR protection in the market
- Long lasting
- Comprehensive range of fabrics with contemporary and vibrant colours
- Up to 15 year warranty