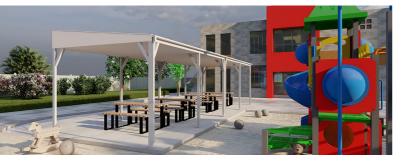

# COLA'S & COVERED WALKWAYS

#### Businesses can operate outdoors in any weather with Outdoor Connex

Outdoor Connex is an Australian designed and made collection of temporary or semi-permanent outdoor marquees.

- 6m x 3m modular outdoor structure (custom sizes available)
- 2022 Good Design Award for product development
- Wind-rated up to 140km/h
- Simple and low-impact installation
- Wide range of lighting and heater options
- School COLAs and covered walkways

The frames can be fitted with 6 Ziptrak® blinds and PVC wall panels to enclose the space & block wind. The weather-protected structures allow hospitality venues to operate outdoors, year-round and in any weather.