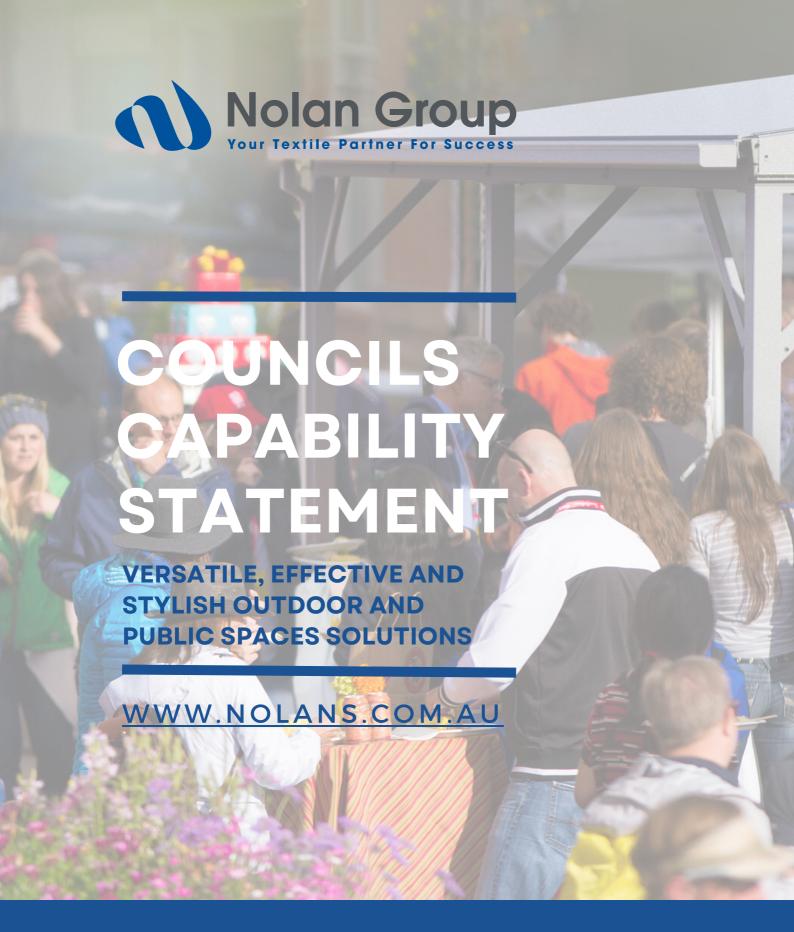

## Businesses can operate outdoors in any weather with Outdoor Connex

<u>Outdoor Connex</u> is an Australian designed and made collection of cast iron temporary or semi-permanent outdoor marquees.

- Modular and custom designs are available
- 2022 Good Design Award for product development
- Wind-rated up to 140km/h
- Simple and low-impact installation
- Wide range of lighting and heater options
- Hospitality, education and more
- Dining districts

The frames can be fitted with 6 Ziptrak® blinds and PVC wall panels to enclose the space & block wind. The weather-protected structures allow hospitality venues to operate outdoors, year-round and in any weather.