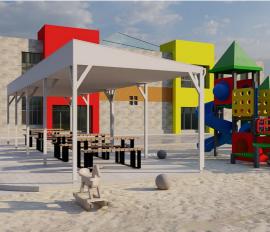

## Sun protection where it counts

<u>Polyfab™</u> is Australia's leading provider of shade protection - offering market-leading 99.8% UVR, equivalent to SPF 50, in the new heavy-duty  $\underline{Xtra}$  shade cloth range.

- Installed over pools, playgrounds, schools, car parks, event spaces, architectural shade structures worldwide
- Highest level of UVR protection in the market
- Long lasting
- Comprehensive range of fabrics with contemporary and vibrant colours
- Up to 15 year warranty