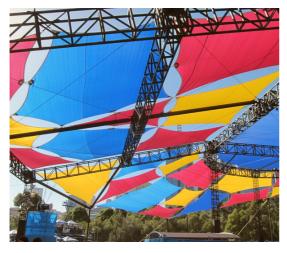

## **SHADE SAILS & STRUCTURES**

## Sun protection where it counts

<u>Polyfab™</u> is Australia's leading provider of shade protection - offering market-leading 99.8% UVR, equivalent to SPF 50, in the new heavy-duty  $\underline{Xtra}$  shade cloth range.

- Installed over pools, playgrounds, schools, car parks, event spaces, architectural shade structures worldwide
- Highest level of UVR protection in the market
- Long lasting
- Comprehensive range of fabrics with contemporary and vibrant colours
- Up to 15 year warranty