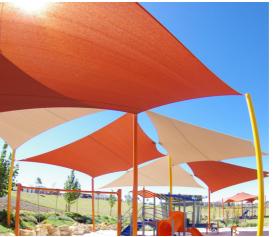

## **SHADE SAILS & STRUCTURES**

## Sun protection where it counts

<u>Polyfab™</u> is Australia's leading provider of shade protection - offering market-leading 99.8% UVR, equivalent to SPF 50, in the new heavy-duty  $\underline{Xtra}$  shade cloth range.

- Installed over pools, playgrounds, schools, car parks, event spaces, architectural shade structures worldwide
- Highest level of UVR protection in the market
- Long lasting
- Comprehensive range of fabrics with contemporary and vibrant colours
- Up to 15 year warranty

<u>Atlas</u> advanced membranes are ideal for sports stadiums, school structures, hospitality venues, building facades, and more.