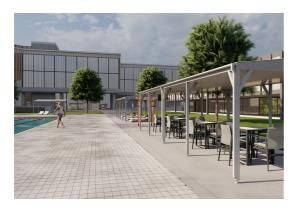

## Businesses can operate outdoors in any weather with Outdoor Connex

<u>Outdoor Connex</u> is an Australian designed and made collection of cast iron temporary or semi-permanent outdoor marquees.

- Modular and custom designs are available
- 2022 Good Design Award for product development
- Wind-rated up to 140km/h
- Simple and low-impact installation
- Wide range of lighting and heater options
- Hospitality, education and more
- Dining districts

The frames can be fitted with 6 Ziptrak® blinds and PVC wall panels to enclose the space & block wind. The weather-protected structures allow hospitality venues to operate outdoors, year-round and in any weather.