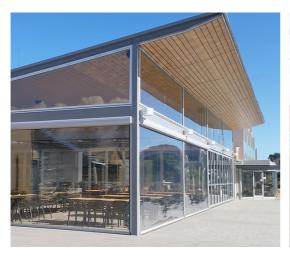

## **BLINDS & AWNINGS**

#### **Protect businesses with Ziptrak® blinds**

Connect indoor and outdoor environments into a single, harmonious space with <u>Ziptrak® outdoor blinds</u>. When paired with <u>Vistaweave</u> mesh or <u>Achilles clear PVC</u>, Ziptrak® blinds offer protection from wind, rain, glare, insects, and extreme temperatures.

- Easy to use: The unique, cordless Ziptrak® blinds can be quickly and easily be raised, lowered and locked in at any height.
- **Durable:** Ziptrak® blinds are built to withstand high winds, warping, rust, and corrosion. The fabric used in Ziptrak blinds is also designed to withstand UV rays, fading, and mildew.
- **Versatile:** Ziptrak ® blinds come in a range of fabrics, colours, and styles to suit different preferences and needs.