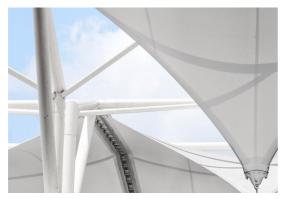

## **SHADE SAILS & STRUCTURES**

## Sun protection where it counts

<u>Polyfab™</u> is Australia's leading provider of shade protection - offering market-leading 99.8% UVR, equivalent to SPF 50, in the new heavy-duty  $\underline{Xtra}$  shade cloth range.

<u>Atlas</u> advanced membranes are ideal for sports stadiums, school structures, hospitality venues, building facades, and more.