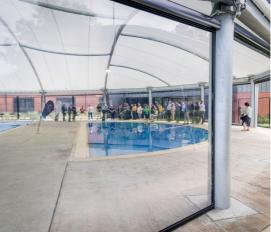

## **SHADE SAILS & STRUCTURES**

## Sun protection where it counts

<u>Polyfab™</u> is Australia's leading provider of shade protection - offering market-leading 99.8% UVR, equivalent to SPF 50, in the new heavy-duty  $\underline{Xtra}$  shade cloth range.

- Installed over pools, playgrounds, schools, car parks, event spaces, architectural shade structures worldwide
- Highest level of UVR protection in the market
- Long lasting
- Comprehensive range of fabrics with contemporary and vibrant colours
- Up to 15 year warranty