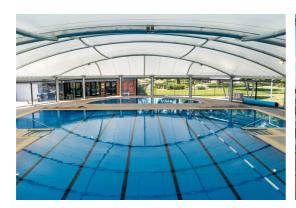

## **SHADE SAILS & STRUCTURES**

## Sun protection where it counts

<u>Polyfab™</u> is Australia's leading provider of shade protection - offering market-leading 99.8% UVR, equivalent to SPF 50, in the new heavy-duty  $\underline{Xtra}$  shade cloth range.

- Installed over pools, playgrounds, schools, car parks, event spaces, architectural shade structures worldwide
- Highest level of UVR protection in the market
- Long lasting
- Comprehensive range of fabrics with contemporary and vibrant colours
- Up to 15 year warranty