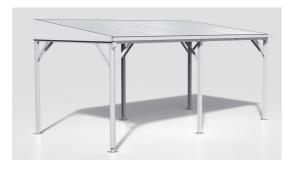

#### **Protect businesses with Ziptrak® blinds**

Connect indoor and outdoor environments into a single, harmonious space with <u>Ziptrak® outdoor blinds</u>. When paired with <u>Vistaweave</u> mesh or <u>Achilles clear PVC</u>, Ziptrak® blinds offer protection from wind, rain, glare, insects, and extreme temperatures.

- Easy to use: The unique, cordless Ziptrak® blinds can be quickly and easily be raised, lowered and locked in at any height.
- **Durable:** Ziptrak® blinds are built to withstand high winds, warping, rust, and corrosion. The fabric used in Ziptrak blinds is also designed to withstand UV rays, fading, and mildew.
- **Versatile:** Ziptrak ® blinds come in a range of fabrics, colours, and styles to suit different preferences and needs.