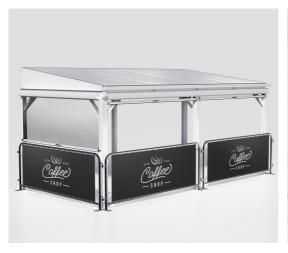

## Businesses can operate outdoors in any weather with Outdoor Connex

<u>Outdoor Connex</u> is an Australian designed and made collection of cast iron temporary or semi-permanent outdoor marquees.

- Modular and custom designs are available
- 2022 Good Design Award for product development
- Wind-rated up to 140km/h
- Simple and low-impact installation
- Wide range of lighting and heater options
- Hospitality, education and more
- Dining districts

The frames can be fitted with 6 Ziptrak® blinds and PVC wall panels to enclose the space & block wind. The weather-protected structures allow hospitality venues to operate outdoors, year-round and in any weather.