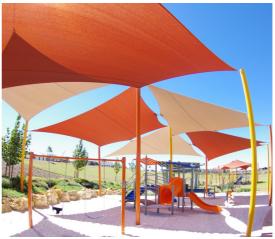

## **SHADE SAILS & STRUCTURES**

## Sun protection where it counts

<u>Polyfab™</u> is Australia's leading provider of shade protection - offering market-leading 99.8% UVR, equivalent to SPF 50, in the new heavy-duty  $\underline{Xtra}$  shade cloth range.

- Installed over pools, playgrounds, schools, car parks, event spaces, architectural shade structures worldwide
- Highest level of UVR protection in the market
- Long lasting
- Comprehensive range of fabrics with contemporary and vibrant colours
- Up to 15 year warranty