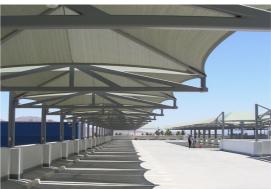

## **SHADE SAILS & STRUCTURES**

## Sun protection where it counts

<u>Polyfab™</u> is Australia's leading provider of shade protection - offering market-leading 99.8% UVR, equivalent to SPF 50, in the new heavy-duty  $\underline{Xtra}$  shade cloth range.

<u>Atlas</u> advanced membranes are ideal for sports stadiums, school structures, hospitality venues, building facades, and more.