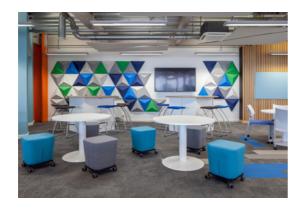

## **ACOUSTICS**

#### Create balanced, peaceful and productive spaces.

Speech intelligibility is crucial to learning and development. Studies show that students in classrooms with no acoustic treatment miss every fourth word, making it difficult for them to understand what is being taught. To help you design and build quality learning environments, Autex Acoustics® are designed to control excessive noise and echo in classrooms—creating balanced, peaceful, productive spaces.

- Composition® is a popular and interactive alternative to paint
- Pinboard, hook and loop receptive surface
- Durable and easily maintained
- No dry time during installation
- Targets speech frequencies
- Improves speech intelligibility
- Carbon neutral
- Made locally