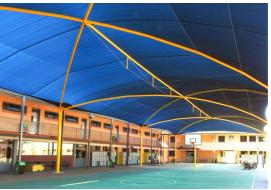

## **SHADE SAILS & STRUCTURES**

#### **Sun protection where it counts**

Polyfab<sup>TM</sup> is Australia's leading provider of shade protection - offering market-leading 99.8% UVR, the equivalent of SPF 50, in the new heavy-duty  $\underline{Xtra}$  shade cloth range.

- Installed over playgrounds, outdoor seating, bike lockers, basketball courts, courtyards and car parks worldwide
- Highest level of UVR protection in the market
- Long lasting
- Comprehensive range of fabrics with contemporary and vibrant colours
- Up to 15 year warranty