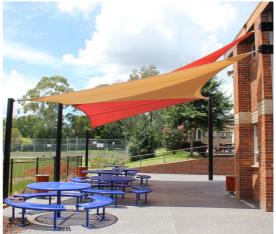

## **SHADE SAILS & STRUCTURES**

#### **Sun protection where it counts**

Polyfab<sup>TM</sup> is Australia's leading provider of shade protection - offering market-leading 99.8% UVR, the equivalent of SPF 50, in the new heavy-duty  $\underline{Xtra}$  shade cloth range.

- Installed over playgrounds, outdoor seating, bike lockers, basketball courts, courtyards and car parks worldwide
- Highest level of UVR protection in the market
- Long lasting
- Comprehensive range of fabrics with contemporary and vibrant colours
- Up to 15 year warranty