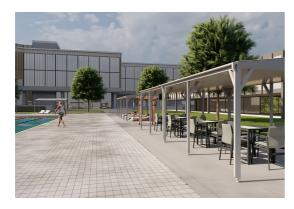

## COLA'S & COVERED WALKWAYS

#### Businesses can operate outdoors in any weather with Outdoor Connex

Outdoor Connex is an Australian designed and made collection of temporary or semi-permanent outdoor marquees.

- 6m x 3m modular outdoor structure (custom sizes available)
- 2022 Good Design Award for product development
- Wind-rated up to 140km/h
- Simple and low-impact installation
- Wide range of lighting and heater options
- School COLAs and covered walkways

The frames can be fitted with 6 Ziptrak® blinds and PVC wall panels to enclose the space & block wind. The weather-protected structures allow hospitality venues to operate outdoors, year-round and in any weather.