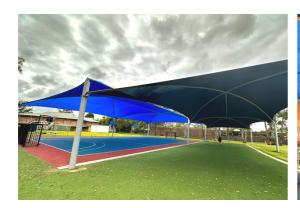

## **SHADE SAILS & STRUCTURES**

#### **Sun protection where it counts**

Polyfab<sup>TM</sup> is Australia's leading provider of shade protection - offering market-leading 99.8% UVR, the equivalent of SPF 50, in the new heavy-duty  $\underline{Xtra}$  shade cloth range.

- Installed over playgrounds, outdoor seating, bike lockers, basketball courts, courtyards and car parks worldwide
- Highest level of UVR protection in the market
- Long lasting
- Comprehensive range of fabrics with contemporary and vibrant colours
- Up to 15 year warranty