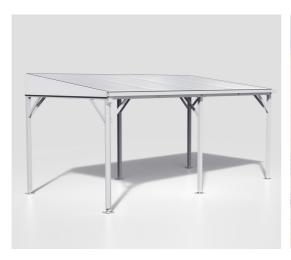

## COLA'S & COVERED WALKWAYS

#### Businesses can operate outdoors in any weather with Outdoor Connex

Outdoor Connex is an Australian designed and made collection of temporary or semi-permanent outdoor marquees.

- 6m x 3m modular outdoor structure (custom sizes available)
- 2022 Good Design Award for product development
- Wind-rated up to 140km/h
- Simple and low-impact installation
- Wide range of lighting and heater options
- School COLAs and covered walkways

The frames can be fitted with 6 Ziptrak® blinds and PVC wall panels to enclose the space & block wind. The weather-protected structures allow hospitality venues to operate outdoors, year-round and in any weather.