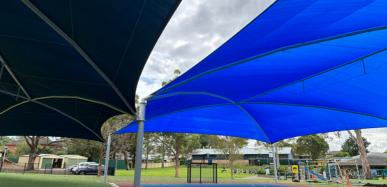

## **SHADE SAILS & STRUCTURES**

#### **Sun protection where it counts**

Polyfab<sup>TM</sup> is Australia's leading provider of shade protection - offering market-leading 99.8% UVR, the equivalent of SPF 50, in the new heavy-duty  $\underline{Xtra}$  shade cloth range.

- Installed over playgrounds, outdoor seating, bike lockers, basketball courts, courtyards and car parks worldwide
- Highest level of UVR protection in the market
- Long lasting
- Comprehensive range of fabrics with contemporary and vibrant colours
- Up to 15 year warranty