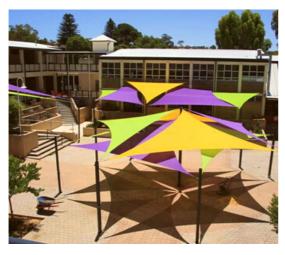

## **SHADE SAILS & STRUCTURES**

#### **Sun protection where it counts**

Polyfab<sup>TM</sup> is Australia's leading provider of shade protection - offering market-leading 99.8% UVR, the equivalent of SPF 50, in the new heavy-duty  $\underline{Xtra}$  shade cloth range.

- Installed over playgrounds, outdoor seating, bike lockers, basketball courts, courtyards and car parks worldwide
- Highest level of UVR protection in the market
- Long lasting
- Comprehensive range of fabrics with contemporary and vibrant colours
- Up to 15 year warranty