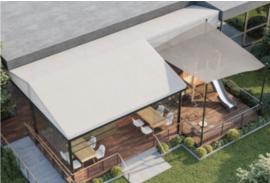

## COLA'S & COVERED WALKWAYS

#### Businesses can operate outdoors in any weather with Outdoor Connex

Outdoor Connex is an Australian designed and made collection of temporary or semi-permanent outdoor marquees.

- 6m x 3m modular outdoor structure (custom sizes available)
- 2022 Good Design Award for product development
- Wind-rated up to 140km/h
- Simple and low-impact installation
- Wide range of lighting and heater options
- School COLAs and covered walkways

The frames can be fitted with 6 Ziptrak® blinds and PVC wall panels to enclose the space & block wind. The weather-protected structures allow hospitality venues to operate outdoors, year-round and in any weather.