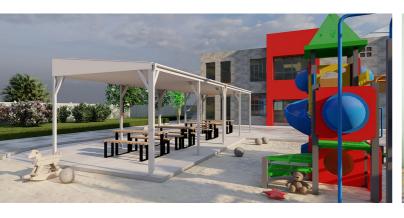

## COLA'S & COVERED WALKWAYS

#### Businesses can operate outdoors in any weather with Outdoor Connex

Outdoor Connex is an Australian designed and made collection of temporary or semi-permanent outdoor marquees.

- 6m x 3m modular outdoor structure (custom sizes available)
- 2022 Good Design Award for product development
- Wind-rated up to 140km/h
- Simple and low-impact installation
- Wide range of lighting and heater options
- School COLAs and covered walkways

The frames can be fitted with 6 Ziptrak® blinds and PVC wall panels to enclose the space & block wind. The weather-protected structures allow hospitality venues to operate outdoors, year-round and in any weather.