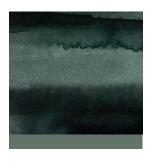

### Standard lengths:

2400 mm or 2700 mm

**Design:** Vine

Colour:

Charcoal

ABC panel repeat