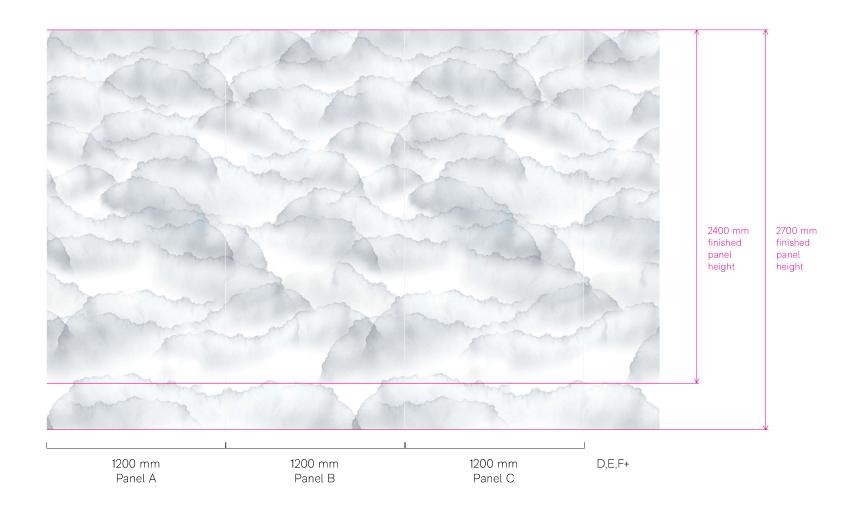

A + B panels, non-matched

**Standard lengths:** 2400 mm

or 2700 mm

**Design:** Nebula **Colour:** Mist

A,B,C,D,E,F,+ panel repeat