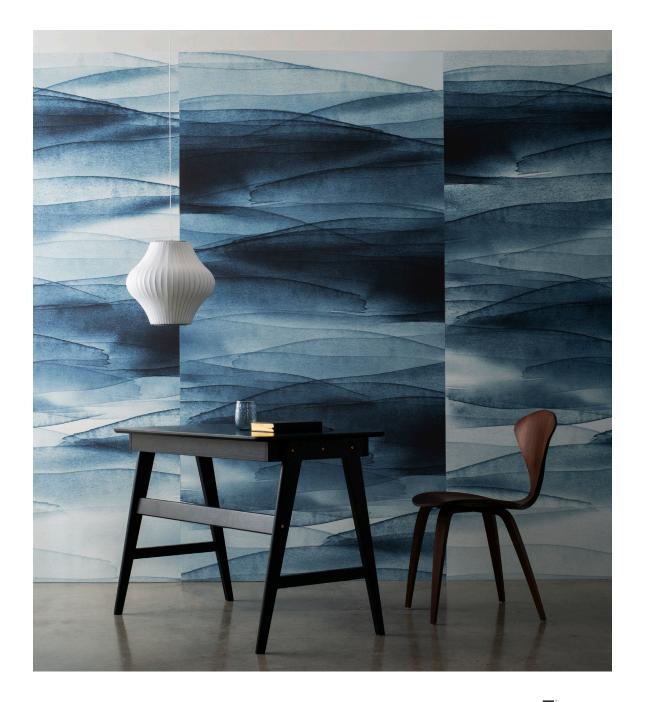

Autex Acoustics® x Emma Hayes Pattern Guide



# The perfect pairing

Blending the best of both brands,
Autex Acoustics® x Emma Hayes brings the
subtle features of our landscape with
acoustic functionality into the built
environment. Printed onto Cube™ this range
is made up of eight designs with our natural
environment as the core inspiration.

The rigidity of the materials used means that these prints are fit for a range of interior spaces and contain a minimum of 60% recycled material. These are printed in our digital printer, allowing for detailed images that are dry to the touch as soon as they're printed.





Lakeside Daydream



• Vine Charcoal



Veil Rose



Modulations
 Shadow



Nebula Mist



Sediment Forest



• Eos Shadow



• Eos Blush

# Eight unique designs

#### Features and benefits:

- Combining beautiful design w