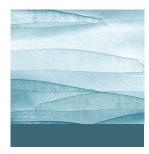

Autex Acoustics® x Emma Hayes Pattern Guide



# The perfect pairing

Blending the best of both brands,
Autex Acoustics® x Emma Hayes brings the
subtle features of our landscape with
acoustic functionality into the built
environment. Printed onto Cube™ this range
is made up of eight designs with our natural
environment as the core inspiration.

The rigidity of the materials used means that these prints are fit for a range of interior spaces and contain a minimum of 60% recycled material. These are printed in our digital printer, allowing for detailed images that are dry to the touch as soon as they're printed.





Lakeside Daydream



• Vine Charcoal



Veil Rose



Modulations
 Shadow



Nebula Mist



Sediment Forest



• Eos Shadow



• Eos Blush

# Eight unique designs

#### Features and benefits:

- Combining beautiful design with high performance acoustic solutions
- · Biophilic design
- Carbon neutral
- Low VOC
- · Fire tested
- Safe, water-based, UV cured ink

#### Applications:

- Designed for use in a range of interior spaces
- Suitable for wall and ceiling applications
- Available in 6 mm, 12 mm and 24 mm thicknesses
- Recommended for application in non-contact areas only
- For full details on suitable applications, refer to the website or contact your account manager

Design:

Eos

Colour:

Blush

## ABC panel repeat

### Standard lengths:

2400 mm or 2700 mm

Custom lengths available.



2700 mm finished panel height Design:

Eos

Colou