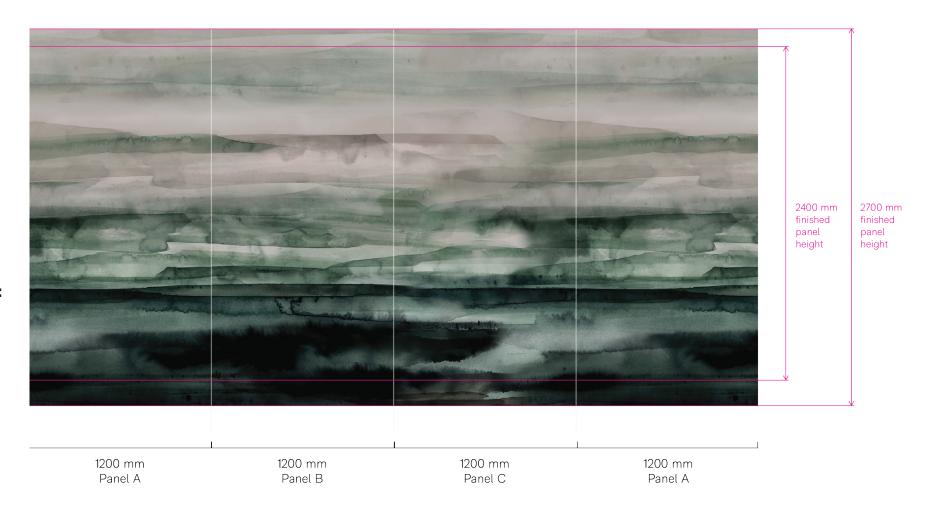

### Standard lengths:

2400 mm or 2700 mm

Custom lengths available.

2700 mm finished panel height Design:

Eos

Colour:

Shadow

ABC panel repeat

## ABC panel repeat