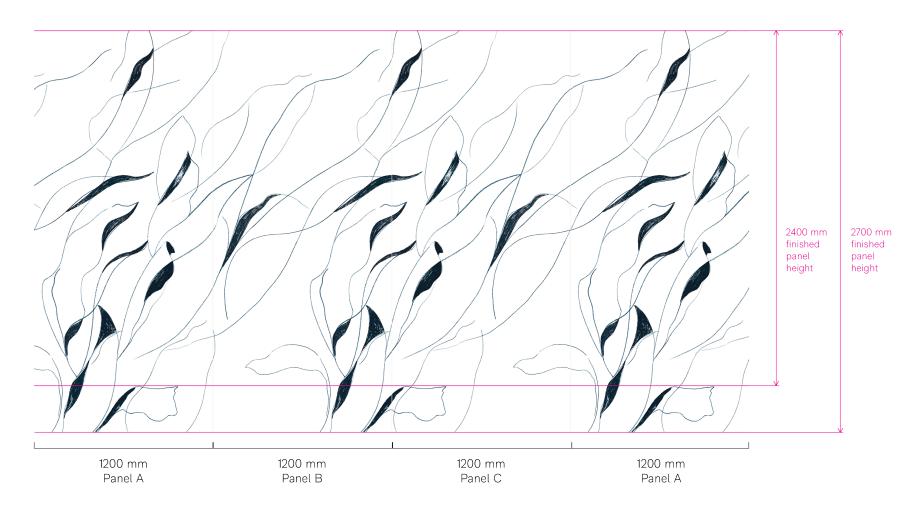

## ABC panel repeat

### Standard lengths:

2400 mm or 2700 mm

Custom lengths available.

2700 mm finished panel height Design:

Eos

Colour:

Shadow

ABC panel repeat