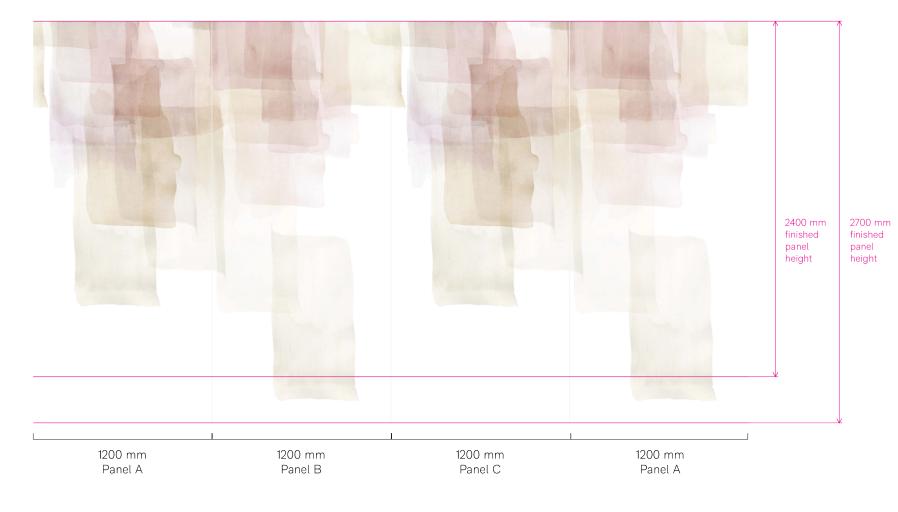

andard lengths:

2400 mm or 2700 mm

Custom lengths available.



2700 mm finished panel height Design:

Eos

Colour:

Shadow

ABC panel repeat

### Standard lengths:

2400 mm or 2700 mm



Design:
Lakeside
Colour:
Daydream

### AB panel repeat

**Standard lengths:** 2400 mm or 2700 mm

Custom lengths available.

Panel A

Panel B



Panel A

Panel B

2700 mm finished panel height **Design:**Modulations **Colour:**Shadow

A + B panels, non-matched

**Standard lengths:** 2400 mm

or 2700 mm



**Design:** Nebula **Colour:** Mist

A,B,C,D,E,F,+ panel repeat

#### Standard lengths:

2400 mm or 2700 mm



Design:
Sediment
Colour:
Forest

ABC panel repeat

**Standard lengths:** 2400 mm or 2700 mm



**Design:** Veil

Colour:

Rose

### AB panel repeat

### Standard lengths:

2400 mm or 2700 mm



**Design:** Vine

Colour:

Charcoal

ABC panel repeat

### Standard lengths:

2400 mm or 2700 mm