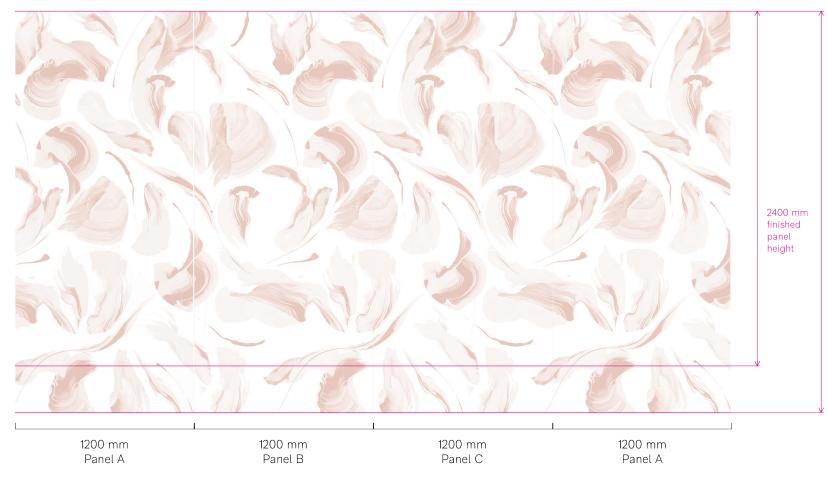

Lakeside Daydream



• Vine Charcoal



Veil Rose



Modulations
 Shadow



Nebula Mist



Sediment Forest



• Eos Shadow



• Eos Blush

# Eight unique designs

#### Features and benefits:

- Combining beautiful design with high performance acoustic solutions
- · Biophilic design
- Carbon neutral
- Low VOC
- · Fire tested
- Safe, water-based, UV cured ink

#### Applications:

- Designed for use in a range of interior spaces
- Suitable for wall and ceiling applications
- Available in 6 mm, 12 mm and 24 mm thicknesses
- Recommended for application in non-contact areas only
- For full details on suitable applications, refer to the website or contact your account manager

Design:

Eos

Colour:

Blush

## ABC panel repeat

### Standard lengths:

2400 mm or 2700 mm

Custom lengths available.



2700 mm finished panel height Design:

Eos

Colour:

Shadow

ABC panel repeat

### Standard lengths:

2400 mm or 2700 mm



Design:
Lakeside
Colour:
Daydream

### AB panel repeat

**Standard lengths:** 2400 mm or 2700 mm

Custom lengths available.

Panel A

Panel B



Panel A

Panel B

2700 mm finished panel height **Design:**Modulations **Colour:**Shadow

A + B panels, non-matched

**Standard lengths:** 2400 mm

or 2700 mm



**Design:** Nebula **Colour:** Mist

A,B,C,D,E,F,+ panel repeat

#### Standard lengths:

2400 mm or 2700 mm



Design:
Sediment
Colour:
Forest

ABC panel repeat

**Standard lengths:** 2400 mm or 2700 mm



**Design:** Veil

Colour:

Rose

### AB panel repeat

### Standard lengths:

2400 mm or 2700 mm



**Design:** Vine

Colour:

Charcoal

ABC panel repeat

### Sta