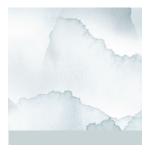

A + B panels, non-matched

**Standard lengths:** 2400 mm

or 2700 mm

**Design:** Nebula **Colour:** Mist

A,B,C,D,E,F,+ panel repeat