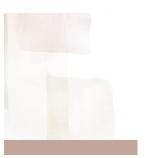

Autex Acoustics® x Emma Hayes Pattern Guide



# The perfect pairing

Blending the best of both brands,
Autex Acoustics® x Emma Hayes brings the
subtle features of our landscape with
acoustic functionality into the built
environment. Printed onto Cube™ this range
is made up of eight designs with our natural
environment as the core inspiration.

The rigidity of the materials used means that these prints are fit for a range of interior spaces and contain a minimum of 60% recycled material. These are printed in our digital printer, allowing for detailed images that are dry to the touch as soon as they're printed.





Lakeside Daydream



• Vine Charcoal



Veil Rose



Modulations
 Shadow



Nebula Mist



Sediment Forest



• Eos Shadow



• Eos Blush

# Eight unique designs

#### Features and benefits:

- Combining beautiful design with high performance acoustic solutions
- · Biophilic design
- Carbon neutral
- Low VOC
- · Fire tested
- Safe, water-based, UV cured ink

#### Applications:

- Designed for use in a range of interior spaces
- Suitable for wall and ceiling applications
- Available in 6 mm, 12 mm and 24 mm thicknesses
- Recommended for application in non-contact areas only
- For full details on suitable applications, refer to the website or contact your account manager

Design:

Eos

Colour:

Blush

## ABC panel repeat

### Standard lengths:

2400 mm or 2700 mm

Custom lengths available.



2700 mm finished panel height Design