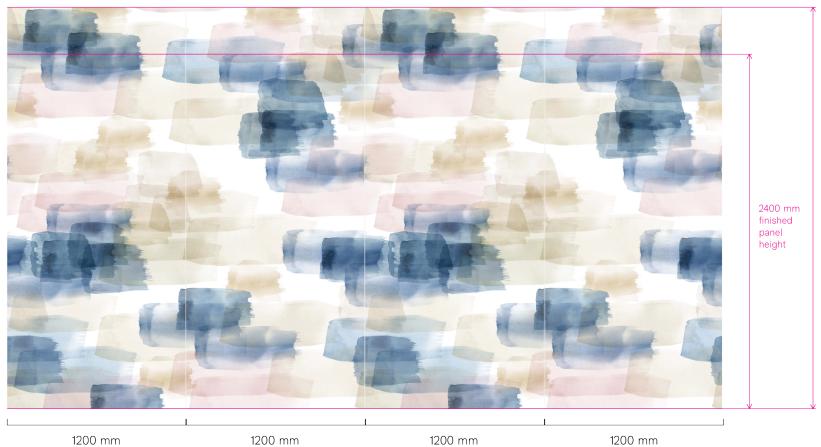

A + B panels, non-matched

**Standard lengths:** 2400 mm

or 2700 mm

**Design:** Nebula **Colour:** Mist

A,B,C,D,E,F,+ panel repeat