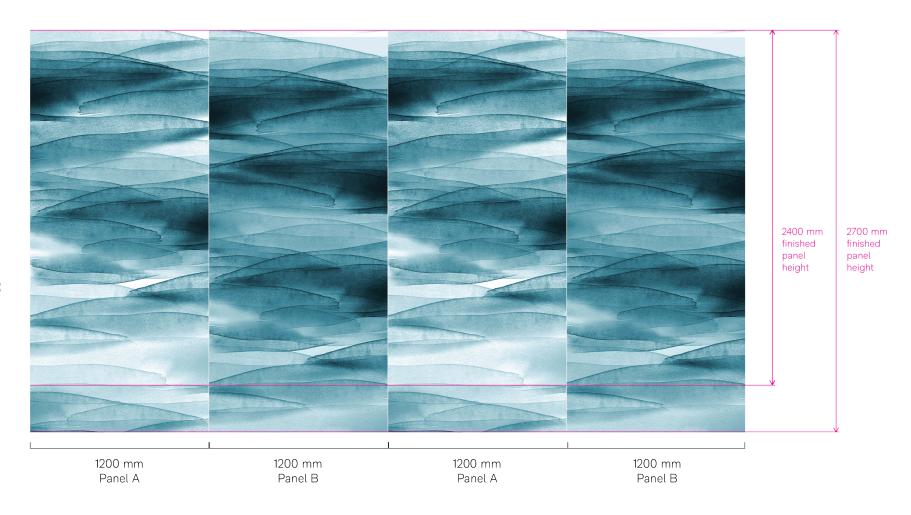

### AB panel repeat

**Standard lengths:** 2400 mm or 2700 mm

Custom lengths available.

Panel A

Panel B

Panel A

Panel B

2700 mm finished panel height **Design:**Modulations **Colour:**Shadow

### AB panel repeat