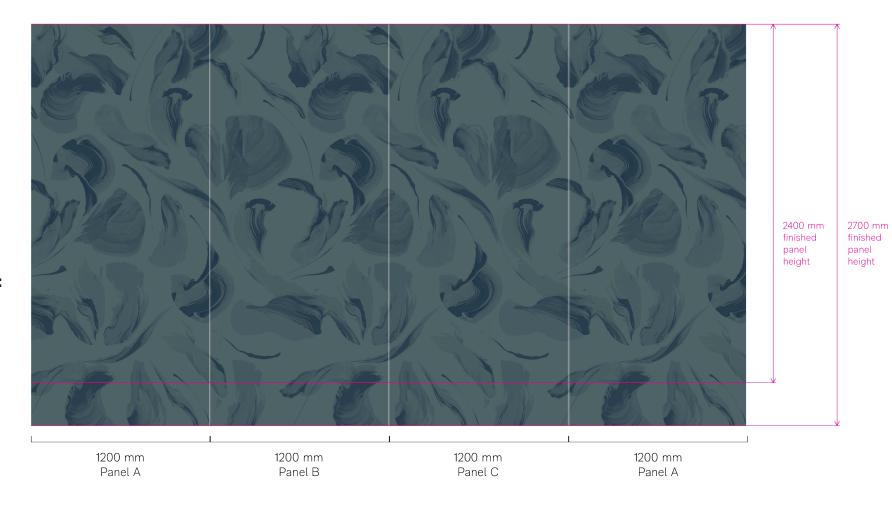

## ABC panel repeat

### Standard lengths:

2400 mm or 2700 mm

Custom lengths available.

2700 mm finished panel height Design:

Eos

Colour:

Shadow

ABC panel repeat