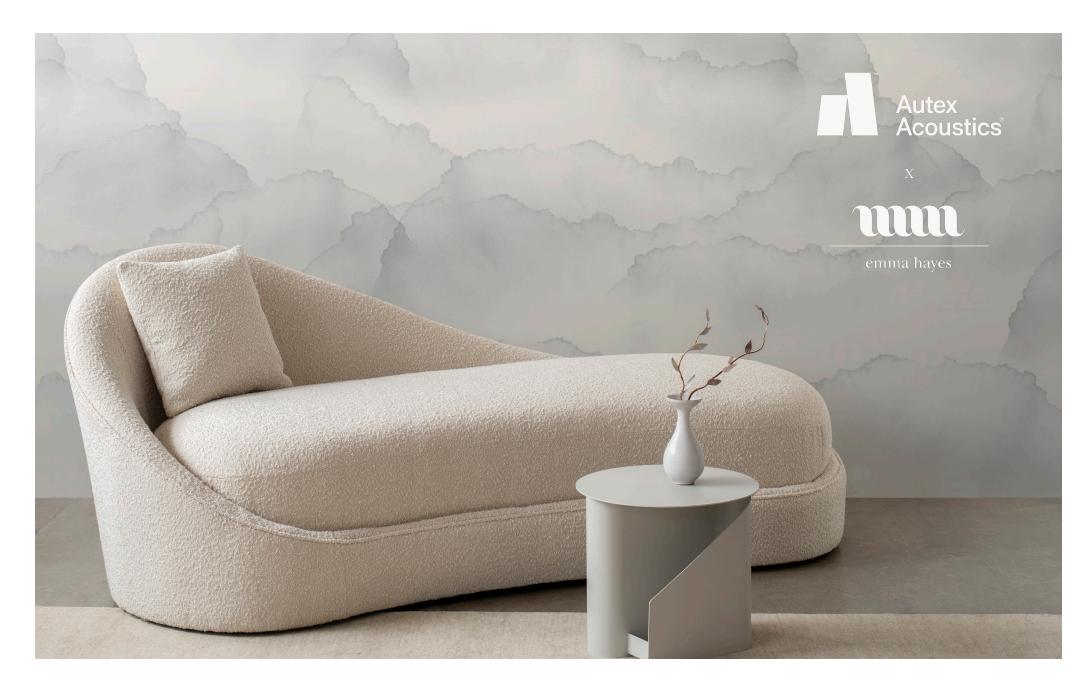

# The perfect pairing

Blending the best of both brands,
Autex Acoustics® x Emma Hayes brings the
subtle features of our landscape with
acoustic functionality into the built
environment. Printed onto Cube™ this range
is made up of eight designs with our natural
environment as the core inspiration.

The rigidity of the materials used means that these prints are fit for a range of interior spaces and contain a minimum of 60% recycled material. These are printed in our digital printer, allowing for detailed images that are dry to the touch as soon as they're printed.

Lakeside Daydream

• Vine Charcoal

Veil Rose

Modulations
 Shadow

Nebula Mist

Sediment Forest

• Eos Shadow

• Eos Blush